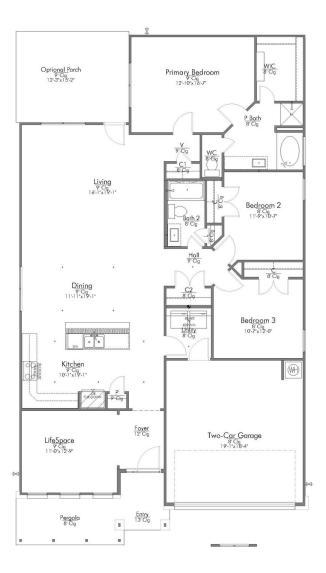

# 318 STATE LOOP TROY, TX 76579 THE VILLAGE AT ELM CREEK



QUESTIONS? **GET FAST ANSWERS** 254-252-3239





# **THE 1818**



*Stylecraft Builders reserves the right to change features, prices, plans and specifications without notice. Additional association fees may apply. Other fees may also apply. Please see your onsite sales associate for additional information and more details. © 2024 Stylecraft Builders.* 



### 318 STATE LOOP TROY, TX 76579 THE VILLAGE AT ELM CREEK



QUESTIONS? **GET FAST ANSWERS** 254-252-3239









#### QUESTIONS? **GET FAST ANSWERS** 254-252-3239















# 318 STATE LOOP TROY, TX 76579 THE VILLAGE AT ELM CREEK



#### QUESTIONS? **GET FAST ANSWERS** 254-252-3239