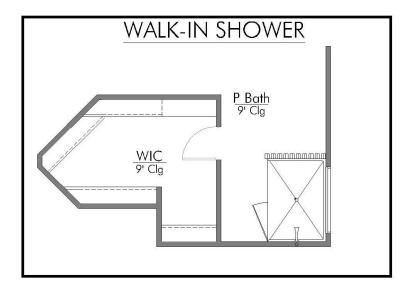

\$312,300

**THE 1651** 

1,662

SQ.FT.

4

**BEDROOMS** 

2.0

**BATHROOMS** 

1

**STORIES** 

2 - CAR

**GARAGE** 

In continuous effort by Stylecraft Builders to improve the quality of your home, we reserve the right to change features, prices, plans and specifications without notice. Floorplans and elevation renderings are artists' conceptiions only. Significant changes may be made during or after the construction of the model homes. Stylecraft Builders reserves the right to modify, relocate or eliminate any or all of the features, specifications, plan utilities, design or shape thereof, all without notice or obligations to any purchaser. Price range reflects base price only. Location premiums will be charged for certain locations and are not included in the base price of the home. Additional association fees may apply. Other fees may also apply. Amenities are proposed and planned or may be under construction. All square footages are approximate square footages of the total livable space. Water heater location deemed per city municipality code. Please see your onsite sales associate for additional information and more details. © 2024 Stylecraft Builders.