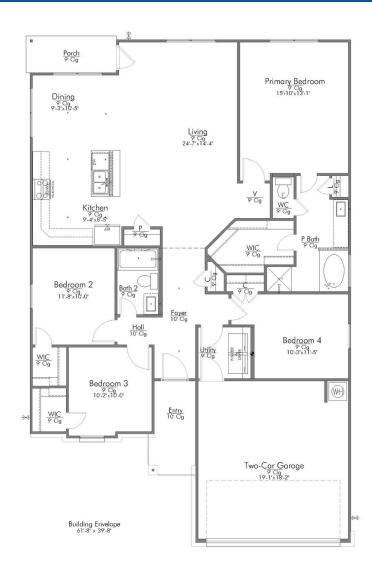

\$312,300

**THE 1651** 

1,662

SQ.FT.

4

**BEDROOMS** 

2.0

**BATHROOMS** 

1

**STORIES** 

2 - CAR

**GARAGE** 

In continuous effort by Stylecraft Builders to improve the quality of your home, we reserve the right to change features, prices, plans and specifications without notice. Floorplans and elevation renderings are artists' conceptiions only. Significant changes may be made during or after the construction of the model homes. Stylecraft Builders reserves the right to modify, relocate or eliminate any or all of the features, specifications, plan utilities, design or shape thereof, all without notice or obligations to any purchaser. Price range reflects base price only. Location premiums will be charged for certain locations and are not included in the base price of the home. Additional association fees may apply. Other fees may also apply. Amenities are proposed and planned or may be under construction. All square footages are approximate square footages of the total livable space. Water heater location deemed per city municipality code. Please see your onsite sales associate for additional information and more details. © 2024 Stylecraft Builders.