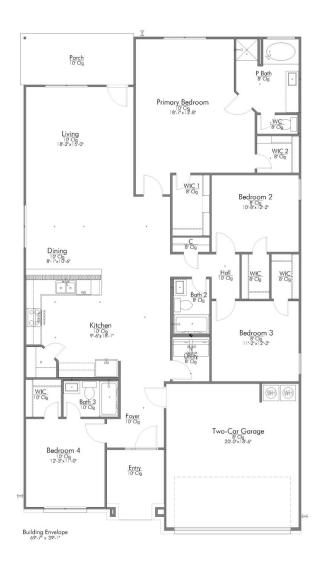

\$296,500

**S-2082** 

2,041

SQ.FT.

4

**BEDROOMS** 

3.0

**BATHROOMS** 

1

**STORIES** 

**2 - CAR** 

**GARAGE** 

In continuous effort by Stylecraft Builders to improve the quality of your home, we reserve the right to change features, prices, plans and specifications without notice. Floorplans and elevation renderings are artists' conceptiions only. Significant changes may be made during or after the construction of the model homes. Stylecraft Builders reserves the right to modify, relocate or eliminate any or all of the features, specifications, plan utilities, design or shape thereof, all without notice or obligations to any purchaser. Price range reflects base price only. Location premiums will be charged for certain locations and are not included in the base price of the home. Additional association fees may apply. Other fees may also apply. Amenities are proposed and planned or may be under construction. All square footages are approximate square footages of the total livable space. Water heater location deemed per city municipality code. Please see your onsite sales associate for additional information and more details. © 2024 Stylecraft Builders.