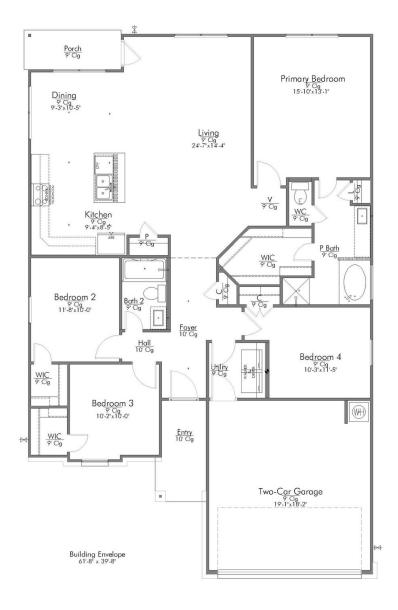

## THE 1651 NORTHGATE

**PRICED FROM** 

\$290,400

1,662

SQ.FT.

4

**BEDROOMS** 

2.0

**BATHROOMS** 

1

**STORIES** 

2 - CAR

**GARAGE** 

In continuous effort by Stylecraft Builders to improve the quality of your home, we reserve the right to change features, prices, plans and specifications without notice. Floorplans and elevation renderings are artists' conceptiions only. Significant changes may be made during or after the construction of the model homes. Stylecraft Builders reserves the right to modify, relocate or eliminate any or all of the features, specifications, plan utilities, design or shape thereof, all without notice or obligations to any purchaser. Price range reflects base price only. Location premiums will be charged for certain locations and are not included in the base price of the home. Additional association fees may apply. Other fees may also apply. Amenities are proposed and planned or may be under construction. All square footages are approximate square footages of the total livable space. Water heater location deemed per city municipality code. Please see your onsite sales associate for additional information and more details. © 2024 Stylecraft Builders.