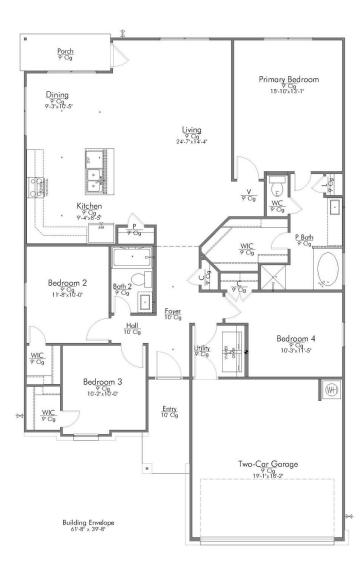

# 11325 PALLASITE COURT LORENA, TX 76655 LEGACY AT PARK MEADOWS

QUESTIONS? **GET FAST ANSWERS** 254-848-0217

THE 1651

*Stylecraft Builders reserves the right to change features, prices, plans and specifications without notice. Additional association fees may apply. Other fees may also apply. Please see your onsite sales associate for additional information and more details. © 2024 Stylecraft Builders.* 