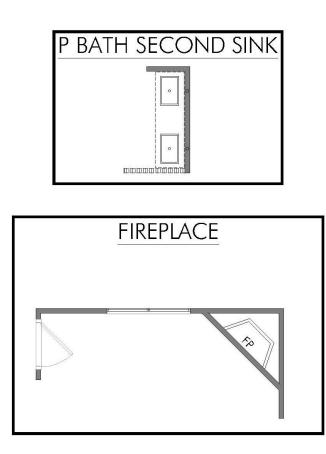

# 11325 PALLASITE COURT LORENA, TX 76655 LEGACY AT PARK MEADOWS

QUESTIONS? **GET FAST ANSWERS** 254-848-0217

THE 1651

*Stylecraft Builders reserves the right to change features, prices, plans and specifications without notice. Additional association fees may apply. Other fees may also apply. Please see your onsite sales associate for additional information and more details. © 2024 Stylecraft Builders.* 