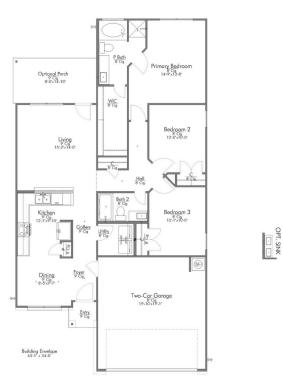

## 10002 CAUTHON COVE KILLEEN, TX 76542 YOWELL RANCH

QUESTIONS? **GET FAST ANSWERS** 254-655-3451

In continuous effort by Stylecraft Builders to improve the quality of your home, we reserve the right to change features, prices, plans and specifications without notice. Floorplans and elevation renderings are artists' conceptiions only. Significant changes may be made during or after the construction of the model homes. Stylecraft Builders reserves the right to modify, relocate or eliminate any or all of the features, specifications, plan utilities, design or shape thereof, all without notice or obligations to any purchaser. Price range reflects base price only. Location premiums will be charged for certain locations and are not included in the base price of the home. Additional association fees may apply. Other fees may also apply. Amenities are proposed and planned or may be under construction. All square footages are approximate square footages of the total livable space. Water heater location deemed per city municipality code. Please see your onsite sales associate for additional information and more details. © 2024 Stylecraft Builders.