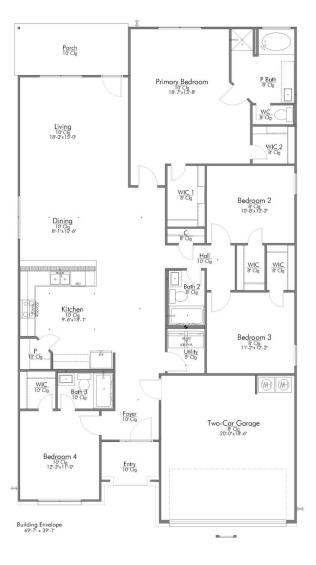

## 815 JAMES PARKER CIRCLE KILLEEN, TX 76542 LEVY CROSSING

QUESTIONS? **GET FAST ANSWERS** 254-655-3451

**\$NONE** 

**THE 2082** 

*Stylecraft Builders reserves the right to change features, prices, plans and specifications without notice. Additional association fees may apply. Other fees may also apply. Please see your onsite sales associate for additional information and more details. © 2024 Stylecraft Builders.* 