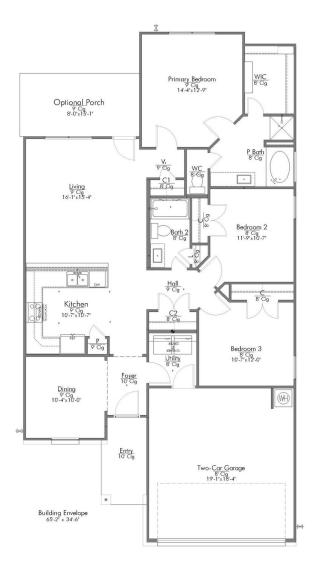

# Modern 1443 B

In continuous effort by Stylecraft Builders to improve the quality of your home, we reserve the right to change features, prices, plans and specifications without notice. Floorplans and elevation renderings are artists' conceptiions only. Significant changes may be made during or after the construction of the model homes. Stylecraft Builders reserves the right to modify, relocate or eliminate any or all of the features, specifications, plan utilities, design or shape thereof, all without notice or obligations to any purchaser. Price range reflects base price only. Location premiums will be charged for certain locations and are not included in the base price of the home. Additional association fees may apply. Other fees may also apply. Amenities are proposed and planned or may be under construction. All square footages are approximate square footages of the total livable space. Water heater location deemed per city municipality code. Please see your onsite sales associate for additional information and more details. © 2024 Stylecraft Builders.