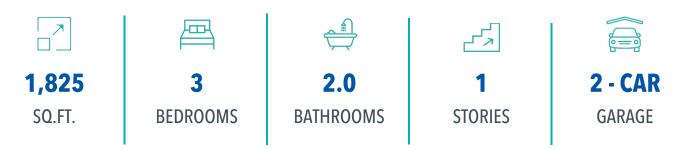

## S-1818 STERLING RIDGE



## QUESTIONS? **GET FAST ANSWERS** 936-213-9722



## \$269,900



*Stylecraft Builders reserves the right to change features, prices, plans and specifications without notice. Additional association fees may apply. Other fees may also apply. Please see your onsite sales associate for additional information and more details. © 2024 Stylecraft Builders.* 





QUESTIONS? GET FAST ANSWERS 936-213-9722



In continuous effort by Stylecraft Builders to improve the quality of your home, we reserve the right to change features, prices, plans and specifications without notice. Floorplans and elevation renderings are artists' conceptiions only. Significant changes may be made during or after the construction of the model homes. Stylecraft Builders reserves the right to modify, relocate or eliminate any or all of the features, specifications, plan utilities, desi