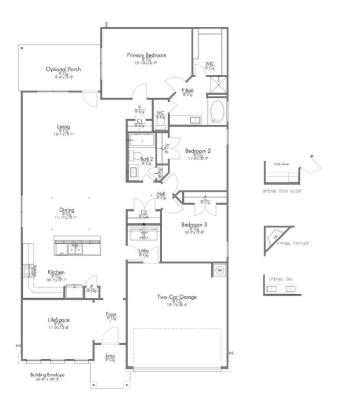

## S-1818 STERLING RIDGE

QUESTIONS? GET FAST ANSWERS 936-213-9722

In continuous effort by Stylecraft Builders to improve the quality of your home, we reserve the right to change features, prices, plans and specifications without notice. Floorplans and elevation renderings are artists' conceptiions only. Significant changes may be made during or after the construction of the model homes. Stylecraft Builders reserves the right to modify, relocate or eliminate any or all of the features, specifications, plan utilities, design or shape thereof, all without notice or obligations to any purchaser. Price range reflects base price only. Location premiums will be charged for certain locations and are not included in the base price of the home. Additional association fees may apply. Other fees may also apply. Amenities are proposed and planned or may be under construction. All square footages are approximate square footages of the total livable space. Water heater location deemed per city municipality code. Please see your onsite sales associate for additional information and more details. © 2024 Stylecraft Builders.