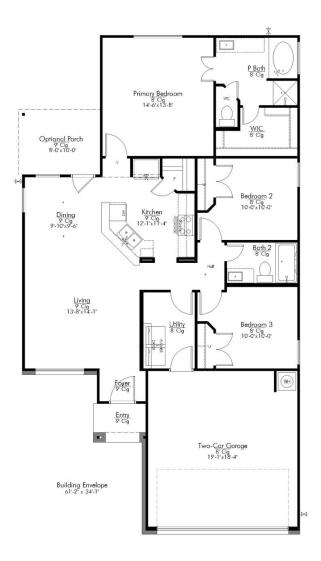

# PRICED FROM \$234,900

*Stylecraft Builders reserves the right to change features, prices, plans and specifications without notice. Additional association fees may apply. Other fees may also apply. Please see your onsite sales associate for additional information and more details. © 2024 Stylecraft Builders.* 