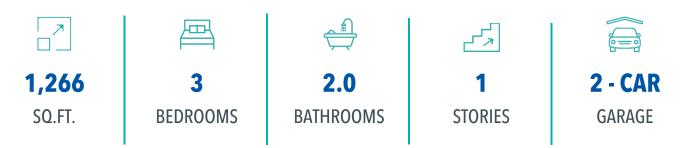

# PRICED FROM \$234,900

*Stylecraft Builders reserves the right to change features, prices, plans and specifications without notice. Additional association fees may apply. Other fees may also apply. Please see your onsite sales associate for additional information and more details. © 2024 Stylecraft Builders.* 