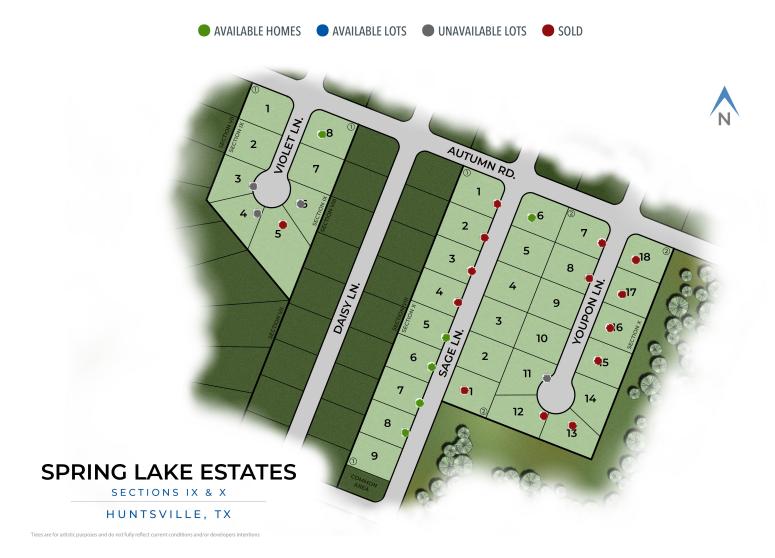

# SPRING LAKE COMMUNITY

## **SPRING LAKE COMMUNITY**

## 3722 Sage Lane

**HUNTSVILLE, TX 77340** 

\$328,100

## 3718 Sage Lane

**HUNTSVILLE, TX 77340** 

\$361,900 \$349,700 New Price!

## 3730 Sage Lane

**HUNTSVILLE, TX 77340** 

\$354,300

## 3701 Sage Lane

**HUNTSVILLE, TX 77340** 

\$356,500

## 3726 Sage Lane

**HUNTSVILLE, TX 77340** 

\$374,200 \$362,700 New Price!

### 3701 Violet Lane

**HUNTSVILLE, TX 77340** 

\$364,800