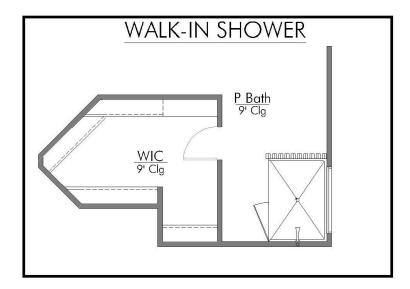

## THE 1651 SOUTHERN POINTE

**PRICED FROM** 

\$329,900

1,662

SQ.FT.

4

**BEDROOMS** 

2.0

**BATHROOMS** 

1

**STORIES** 

2 - CAR

**GARAGE** 

In continuous effort by Stylecraft Builders to improve the quality of your home, we reserve the right to change features, prices, plans and specifications without notice. Floorplans and elevation renderings are artists' conceptiions only. Significant changes may be made during or after the construction of the model homes. Stylecraft Builders reserves the right to modify, relocate or eliminate any or all of the features, specifications, plan utilities, design or shape thereof, all without notice or obligations to any purchaser. Price range reflects base price only. Location premiums will be charged for certain locations and are not included in the base price of the home. Additional association fees may apply. Other fees may also apply. Amenities are proposed and planned or may be under construction. All square footages are approximate square footages of the total livable space. Water heater location deemed per city municipality code. Please see your onsite sales associate for additional information and more details. © 2024 Stylecraft Builders.