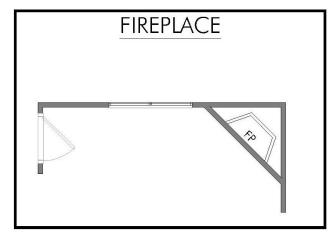

## THE 1651 SOUTHERN POINTE

**PRICED FROM** 

\$329,900

1,662

SQ.FT.

4

**BEDROOMS** 

2.0

**BATHROOMS** 

1

**STORIES** 

2 - CAR

**GARAGE** 

In continuous effort by Stylecraft Builders to improve the quality of your home, we reserve the right to change features, prices, plans and specifications without notice. Floorplans and elevation renderings are artists' conceptiions only. Significant changes may be made during or after the construction of the model homes. Stylecraft Builders reserves the right to modify, relocate or eliminate any or all of the features, specifications, plan utilities, design or shape thereof, all without notice or obligations to any purchaser. Price range reflects base price only. Location premiums will be charged for certain locations and are not included in the base price of the home. Additional association fees may apply. Other fees may also apply. Amenities are proposed and planned or may be under construction. All square footages are approximate square footages of the total livable space. Water heater location deemed per city municipality code. Please see your onsite sales associate for additional information and more details. © 2024 Stylecraft Builders.