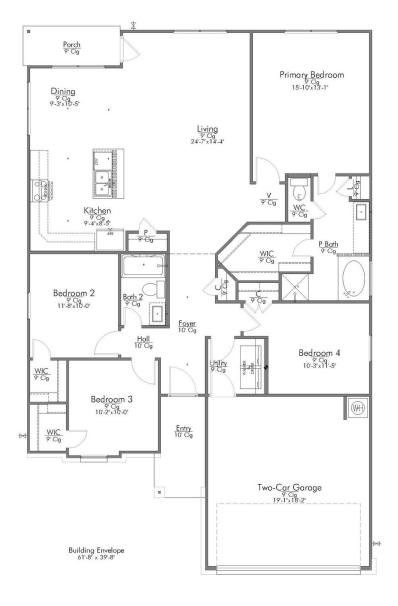

## THE 1651 SOUTHERN POINTE

**PRICED FROM** 

\$329,900

1,662

SQ.FT.

4

**BEDROOMS** 

2.0