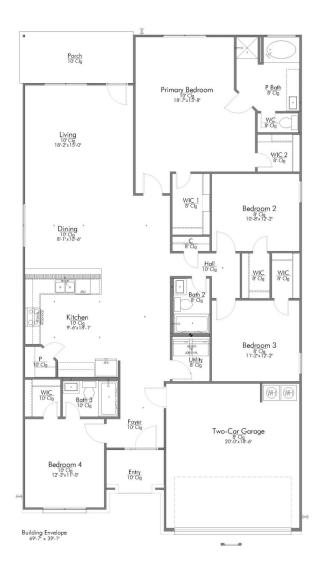

\$330,900

**THE 2082** 

2,043

SQ.FT.

4

**BEDROOMS** 

3.0

**BATHROOMS** 

1

**STORIES** 

**2 - CAR** 

**GARAGE** 

In continuous effort by Stylecraft Builders to improve the quality of your home, we reserve the right to change features, prices, plans and specifications without notice. Floorplans and elevation renderings are artists' conceptiions only. Significant changes may be made during or after the construction of the model homes. Stylecraft Builders reserves the right to modify, relocate or eliminate any or all of the features, specifications, plan utilities, design or shape thereof, all without notice or obligations to any purchaser. Price range reflects base price only. Location premiums will be charged for certain locations and are not included in the base price of the home. Additional association fees may apply. Other fees may also apply. Amenities are proposed and planned or may be under construction. All square footages are approximate square footages of the total livable space. Water heater location deemed per city municipality code. Please see your onsite sales associate for additional information and more details. © 2024 Stylecraft Builders.