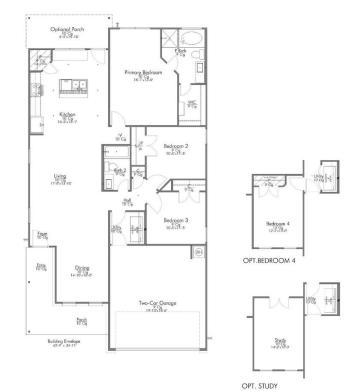

## Image: Point of the sector of the s

Some images shown may be from a previously built Stylecraft home of similar design. Actual options, colors, and selections may vary. Contact us for details! If you're wanting options and flexibility, this floor plan is exactly what you're looking for! This beautiful 3 bedroom, 2 bath home is thoughtfully designed to have three different options for the front room: a formal dining room, study, or 4th bedroom. You'll absolutely love the way the kitchen seamlessly flows into the living room, giving you ample space to gather with your family. From the luxuriously large primary bedroom with seating area, to the exquisite selections Stylecraft offers, you are guaranteed to love this home!

YATES

QUESTIONS? get fast answers

1475

OPT. SINK

In continuous effort by Stylecraft Builders to improve the quality of your home, we reserve the right to change features, prices, plans and specifications without notice. Floorplans and elevation renderings are artists' conceptiions only. Significant changes may be made during or after the construction of the model homes. Stylecraft Builders reserves the right to modify, relocate or eliminate any or all of the features, specifications, masterplan utilities, design or shape thereof, all without notice or obligations to any purchaser. Price range reflects base price only. Location premiums will be charged for certain locations and are not included in the base price of the home. Additional association fees may apply. Other fees may also apply. Amenities are proposed and planned or may be under construction. All square footages are approximate square footages of the total livable space. Water heater location deemed per city municipality code. Please see your onsite sales associate for additional information and more details. © 2024 Stylecraft Builders.