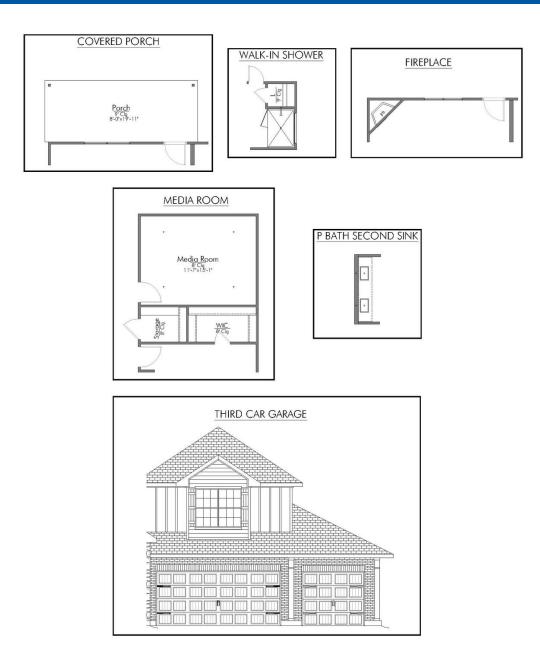

### QUESTIONS? get fast answers

Some images shown may be from a previously built Stylecraft home of similar design. Actual options, colors, and selections may vary. Contact us for details! You are certainly going to fall in love with this luxurious 6 bedroom, 3.5 bath home! The curb appeal of this home is truly impressive and the entrance is purely inviting. Once inside, you will be wowed by the spacious and thoughtful layout, vast counter space in the kitchen, and the gorgeous primary suite. Upon going upstairs, you will be pleased to find how spacious each one of the bedrooms are and how functional the closet space is. The second-story game room is sure to be the center of fun and many memories for your family.