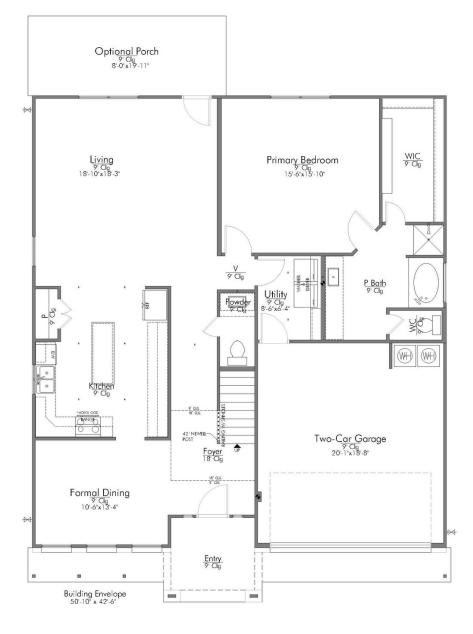

### QUESTIONS? get fast answers

Some images shown may be from a previously built Stylecraft home of similar design. Actual options, colors, and selections may vary. Contact us for details! You are certainly going to fall in love with this luxurious 6 bedroom, 3.5 bath home! The curb appeal of this home is truly impressive and the entrance is purely inviting. Once inside, you will be wowed by the spacious and thoughtful layout, vast counter space in the kitchen, and the gorgeous primary suite. Upon going upstairs, you will be pleased to find how spacious each one of the bedrooms are and how functional the closet space is. The second-story game room is sure to be the center of fun and many memories for your family.