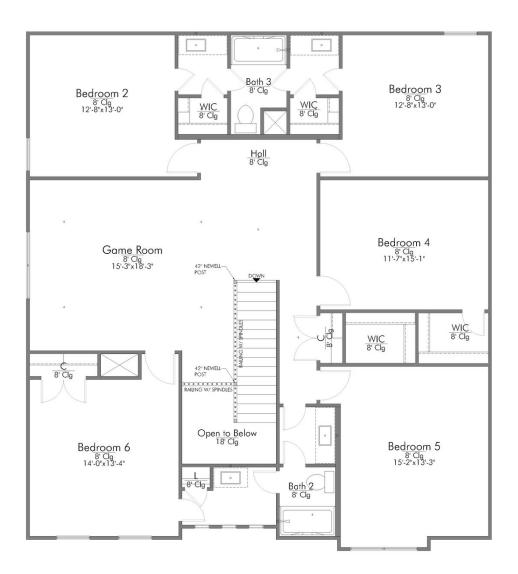

### QUESTIONS? get fast answers

Some images shown may be from a previously built Stylecraft home of similar design. Actual options, colors, and selections may vary. Contact us for details! You are certainly going to fall in love with this luxurious 6 bedroom, 3.5 bath home! The curb appeal of this home is truly impressive and the entrance is purely inviting. Once inside, you will be wowed by the spacious and thoughtful layout, vast counter space in the kitchen, and the gorgeous primary suite. Upon going upstairs, you will be pleased to find how spacious each one of the bedrooms are and how functional the closet space is. The second-story game room is sure to be the center of fun and many memories for your family.