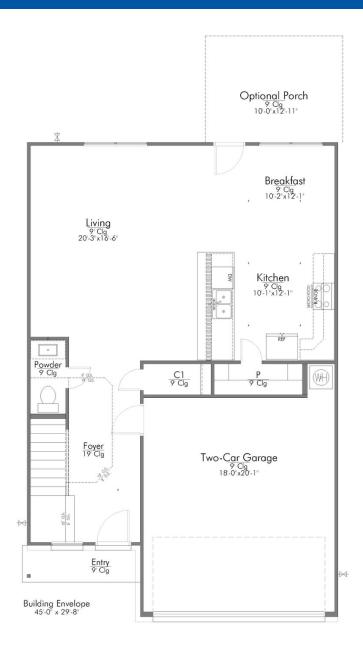

1,877

SQ.FT.

3

**BEDROOMS** 

2.5

**BATHROOMS** 

2

**STORIES** 

**2 - CAR** 

**GARAGE** 

Some images shown may be from a previously built Stylecraft home of similar design. Actual options, colors, and selections may vary. Contact us for details!

Perfect for a young family, this is one of our only floor plans with all bedrooms upstairs. Your jaw will drop at first sight of the oversized, luxury primary bathroom with dual walk-in closets and substantial vanity. Offering the best in convenience, the primary bathroom opens up directly into the second-story laundry room. Across the hall is a secondary bedroom with delightful windows. Finishing off the large second story is another bedroom and second full bath. This beautiful 3 bedroom, 2 and a half bath home that has all of the space and amenities, such as granite countertops, wood cabinetry, open floor plan, and so much more!