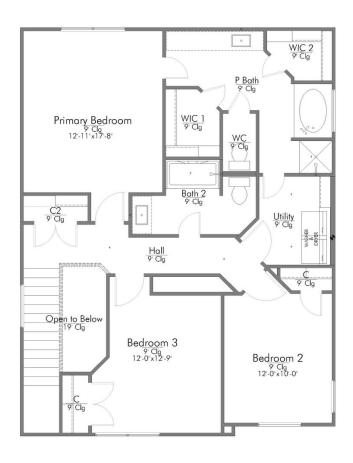

**2 - CAR** 

**GARAGE** 

Some images shown may be from a previously built Stylecraft home of similar design. Actual options, colors, and selections may vary. Contact us for details!

Perfect for a young family, this is one of our only floor plans with all bedrooms upstairs. Your jaw will drop at first sight of the oversized, luxury primary bathroom with dual walk-in closets and substantial vanity. Offering the best in convenience, the primary bathroom opens up directly into the second-story laundry room. Across the hall is a secondary bedroom with delightful windows. Finishing off the large second story is another bedroom and second full bath. This beautiful 3 bedroom, 2 and a half bath home that has all of the space and amenities, such as granite countertops, wood cabinetry, open floor plan, and so much more!