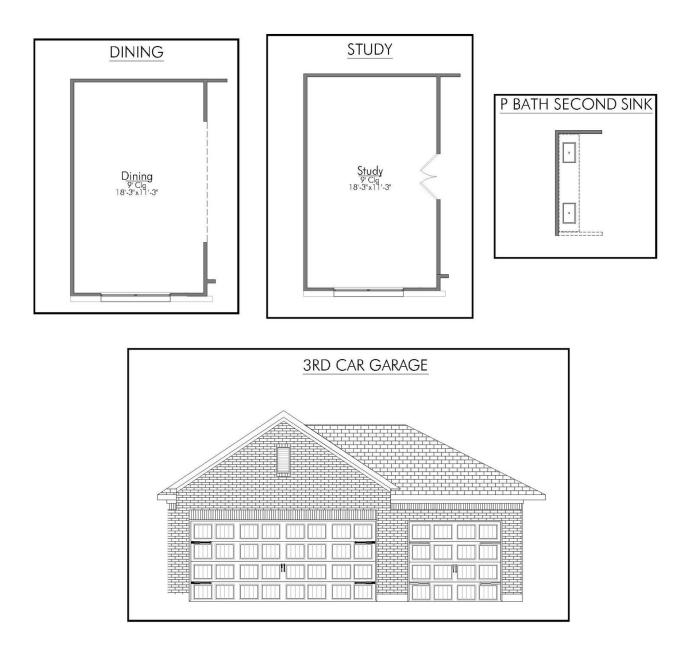

### QUESTIONS? get fast answers

Some images shown may be from a previously built Stylecraft home of similar design. Actual options, colors, and selections may vary. Contact us for details! The definition of personal elegance, the 1846 is one of our most warm and welcoming floor plans. We love the newly-expanded open concept kitchen, living room, and breakfast area, and how you can choose between having a study, dining room, or 4th bedroom. The primary bedroom is incredibly spacious, with a large walk-in closet, private shower, and garden tub. With more options to personalize through our gorgeous interior and exterior selections, you'll never feel more at home.