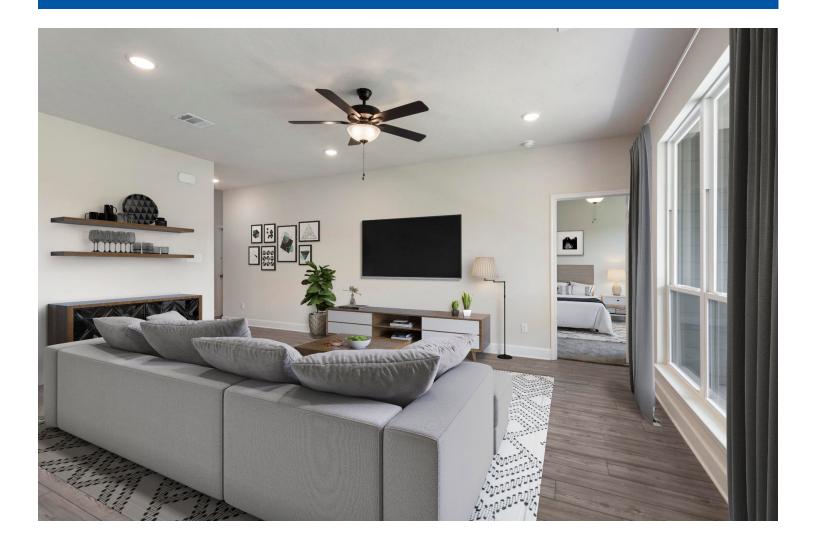

### QUESTIONS? get fast answers

Some images shown may be from a previously built Stylecraft home of similar design. Actual options, colors, and selections may vary. Contact us for details! The definition of personal elegance, the 1846 is one of our most warm and welcoming floor plans. We love the newly-expanded open concept kitchen, living room, and breakfast area, and how you can choose between having a study, dining room, or 4th bedroom. The primary bedroom is incredibly spacious, with a large walk-in closet, private shower, and garden tub. With more options to personalize through our gorgeous interior and exterior selections, you'll never feel more at home.