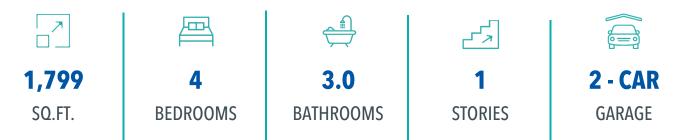

### QUESTIONS? get fast answers

Some images shown may be from a previously built Stylecraft home of similar design. Actual options, colors, and selections may vary. Contact us for details! The definition of personal elegance, the 1846 is one of our most warm and welcoming floor plans. We love the newly-expanded open concept kitchen, living room, and breakfast area, and how you can choose between having a study, dining room, or 4th bedroom. The primary bedroom is incredibly spacious, with a large walk-in closet, private shower, and garden tub. With more options to personalize through our gorgeous interior and exterior selections, you'll never feel more at home.