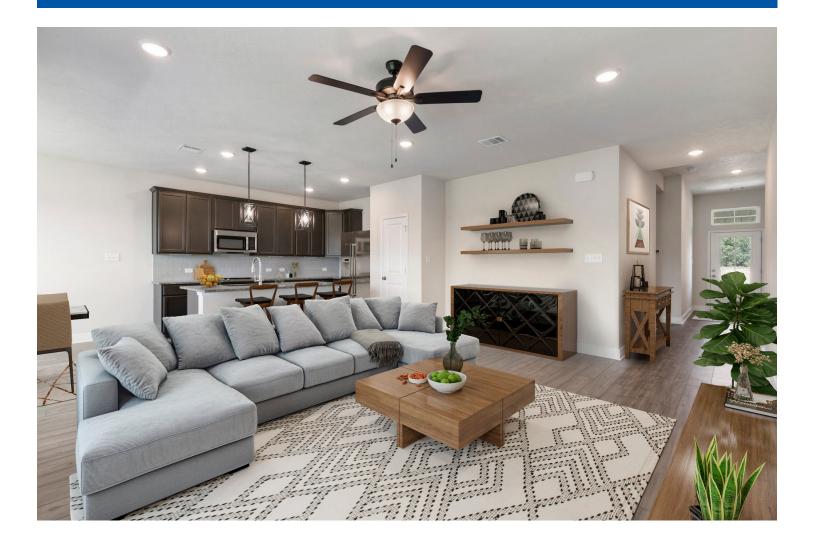

### QUESTIONS? get fast answers

Some images shown may be from a previously built Stylecraft home of similar design. Actual options, colors, and selections may vary. Contact us for details! The definition of personal elegance, the 1846 is one of our most warm and welcoming floor plans. We love the newly-expanded open concept kitchen, living room, and breakfast area, and how you can choose between having a study, dining room, or 4th bedroom. The primary bedroom is incredibly spacious, with a large walk-in closet, private shower, and garden tub. With more options to personalize through our gorgeous interior and exterior selections, you'll never feel more at home.