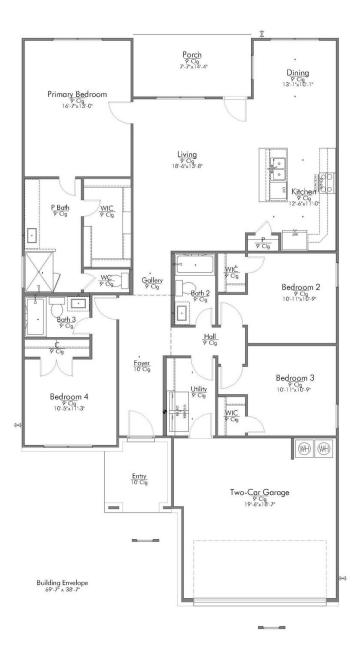

### QUESTIONS? get fast answers

Some images shown may be from a previously built Stylecraft home of similar design. Actual options, colors, and selections may vary. Contact us for details! The definition of personal elegance, the 1846 is one of our most warm and welcoming floor plans. We love the newly-expanded open concept kitchen, living room, and breakfast area, and how you can choose between having a study, dining room, or 4th bedroom. The primary bedroom is incredibly spacious, with a large walk-in closet, private shower, and garden tub. With more options to personalize through our gorgeous interior and exterior selections, you'll never feel more at home.