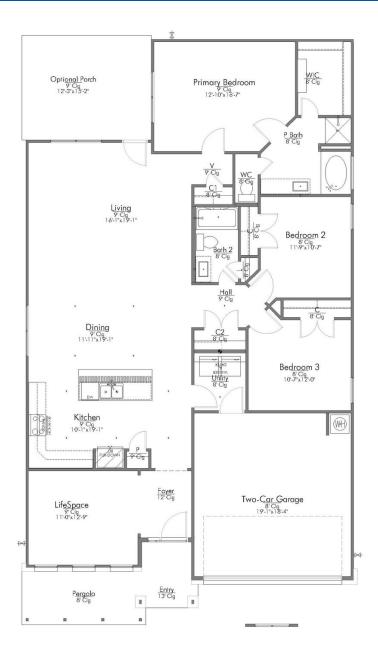

### QUESTIONS? get fast answers

Some images shown may be from a previously built Stylecraft home of similar design. Actual options, colors, and selections may vary. Contact us for details! If charm and elegance are what you're looking for - Welcome home! A favorite of many, the 1818 has several features that make it stand out from the rest. From the moment your eyes catch the stunning exterior, you're captivated. Interior features include dual living areas to use as you choose, a large kitchen with granite-topped island that is open through the dining and living room, stunning windows flowing with natural light, an optional study alcove, and a spacious primary suite. Stylecraft's selections round out everything that make this floor plan so special.