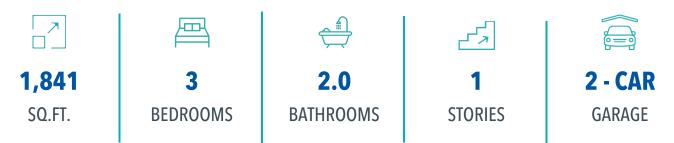

### QUESTIONS? get fast answers

Some images shown may be from a previously built Stylecraft home of similar design. Actual options, colors, and selections may vary. Contact us for details! If charm and elegance are what you're looking for - Welcome home! A favorite of many, the 1818 has several features that make it stand out from the rest. From the moment your eyes catch the stunning exterior, you're captivated. Interior features include dual living areas to use as you choose, a large kitchen with granite-topped island that is open through the dining and living room, stunning windows flowing with natural light, an optional study alcove, and a spacious primary suite. Stylecraft's selections round out everything that make this floor plan so special.