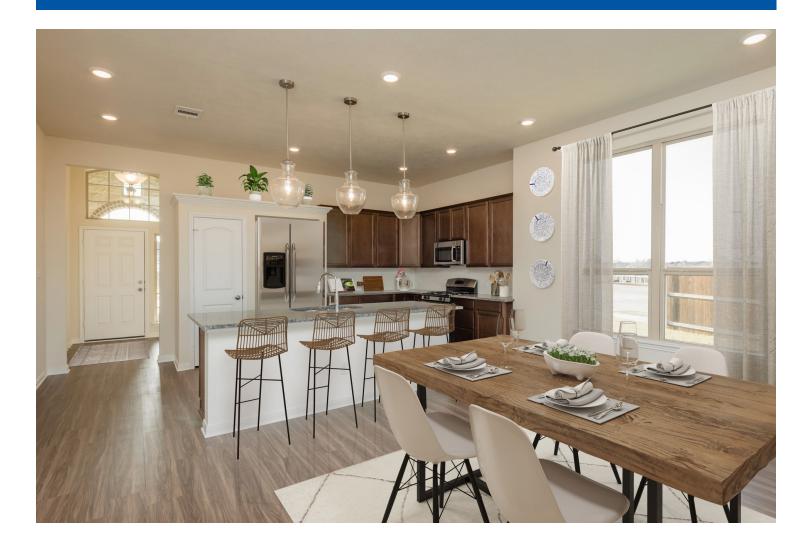

### QUESTIONS? get fast answers

Some images shown may be from a previously built Stylecraft home of similar design. Actual options, colors, and selections may vary. Contact us for details! If charm and elegance are what you're looking for - Welcome home! A favorite of many, the 1818 has several features that make it stand out from the rest. From the moment your eyes catch the stunning exterior, you're captivated. Interior features include dual living areas to use as you choose, a large kitchen with granite-topped island that is open through the dining and living room, stunning windows flowing with natural light, an optional study alcove, and a spacious primary suite. Stylecraft's selections round out everything that make this floor plan so special.