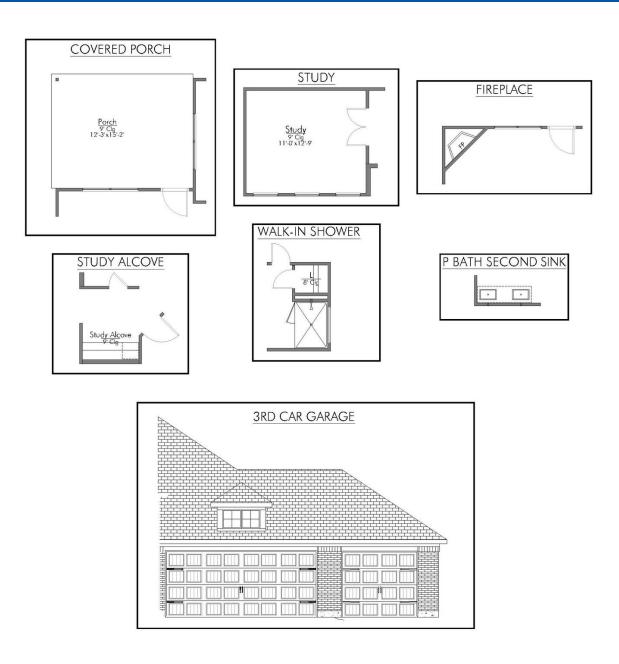

### QUESTIONS? get fast answers

Some images shown may be from a previously built Stylecraft home of similar design. Actual options, colors, and selections may vary. Contact us for details! If charm and elegance are what you're looking for - Welcome home! A favorite of many, the 1818 has several features that make it stand out from the rest. From the moment your eyes catch the stunning exterior, you're captivated. Interior features include dual living areas to use as you choose, a large kitchen with granite-topped island that is open through the dining and living room, stunning windows flowing with natural light, an optional study alcove, and a spacious primary suite. Stylecraft's selections round out everything that make this floor plan so special.