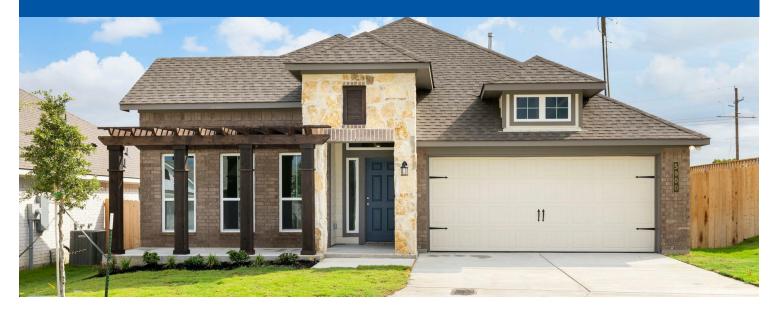

### QUESTIONS? get fast answers

Some images shown may be from a previously built Stylecraft home of similar design. Actual options, colors, and selections may vary. Contact us for details! If charm and elegance are what you're looking for - Welcome home! A favorite of many, the 1818 has several features that make it stand out from the rest. From the moment your eyes catch the stunning exterior, you're captivated. Interior features include dual living areas to use as you choose, a large kitchen with granite-topped island that is open through the dining and living room, stunning windows flowing with natural light, an optional study alcove, and a spacious primary suite. Stylecraft's selections round out everything that make this floor plan so special.