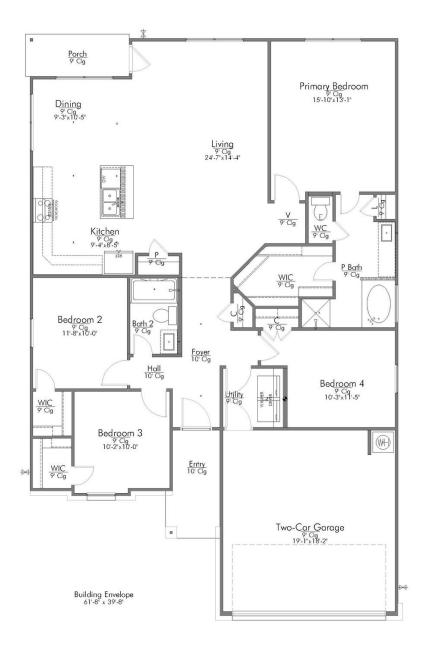

## THE 1651

1,662

SQ.FT.

四

4

**BEDROOMS** 

2.0

**BATHROOMS** 

~~~

1

**STORIES** 

2 - CAR

**GARAGE** 

Some images shown may be from a previously built Stylecraft home of similar design. Actual options, colors, and selections may vary. Contact us for details!

This four-bedroom, two bath home is a great option for those looking for more bedrooms without a second story! You won't believe your eyes as you walk into the great space that is the open concept living room, dining room, and kitchen. With all of its wonderful features, to include walk-in closets, granite countertops, and corner kitchen with island, you are sure to love this home!