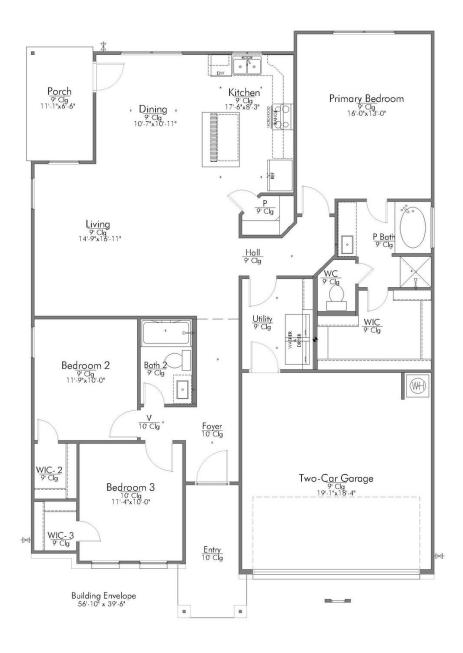

1,517

SQ.FT.

3

**BEDROOMS** 

2.0

**BATHROOMS** 

1

**STORIES** 

2 - CAR

**GARAGE** 

Some images shown may be from a previously built Stylecraft home of similar design. Actual options, colors, and selections may vary. Contact us for details!

A popular choice among families seeking large gathering spaces and ample storage, the 1514 offers luxury living with 3 bedrooms and 2 baths. This beautiful home features large secondary bedrooms with walk-in closets. Open living, dining and kitchen provides abundant space, without all of the cost. Picture yourself washing your dishes as you look out your window as your children play after dinner. The primary bedroom suite is fit for a king-sized bed, and features a large walk-in closet. Secondary bedrooms gleam with natural light and tall ceilings.