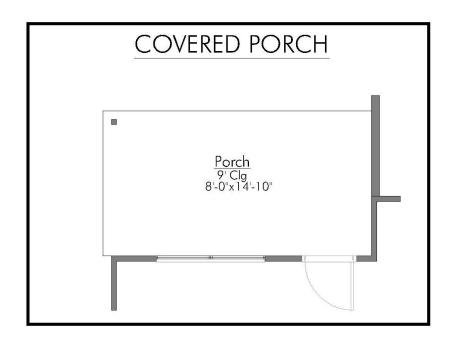

This charming 3 bedroom, 2 bath home is spacious with a versatile design! Featuring a foyer and galley way entrance, this home feels elegant and special immediately upon your entrance. Some of our favorite things about this floor plan are its large primary bedroom, which includes a massive closet, and enough space for a sitting area in front of the window beaming with natural light. This home is great for entertaining, with so much counter space and its separate formal dining room that flows seamlessly into the kitchen.