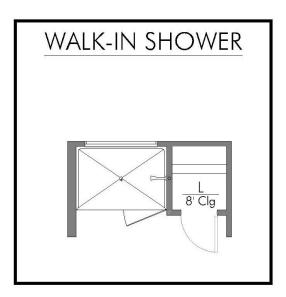

This charming 3 bedroom, 2 bath home is spacious with a versatile design! Featuring a foyer and galley way entrance, this home feels elegant and special immediately upon your entrance. Some of our favorite things about this floor plan are its large primary bedroom, which includes a massive closet, and enough space for a sitting area in front of the window beaming with natural light. This home is great for entertaining, with so much counter space and its separate formal dining room that flows seamlessly into the kitchen.