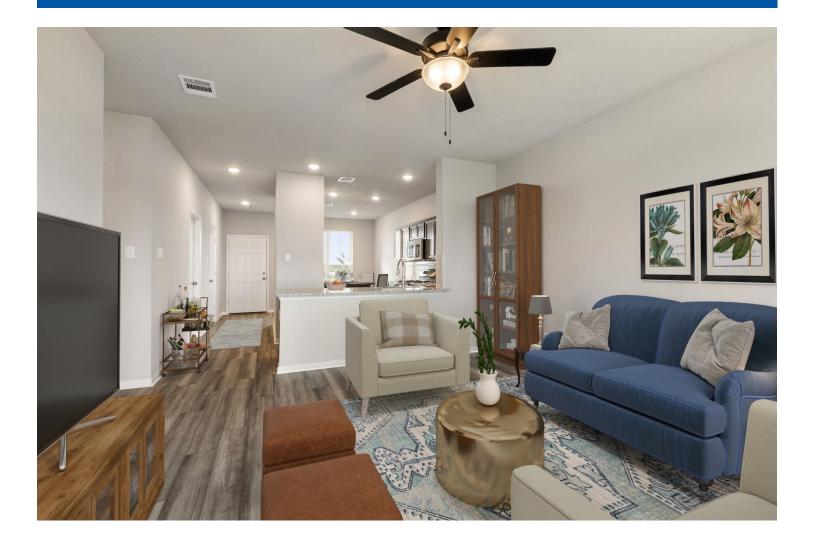

This charming 3 bedroom, 2 bath home is spacious with a versatile design! Featuring a foyer and galley way entrance, this home feels elegant and special immediately upon your entrance. Some of our favorite things about this floor plan are its large primary bedroom, which includes a massive closet, and enough space for a sitting area in front of the window beaming with natural light. This home is great for entertaining, with so much counter space and its separate formal dining room that flows seamlessly into the kitchen.