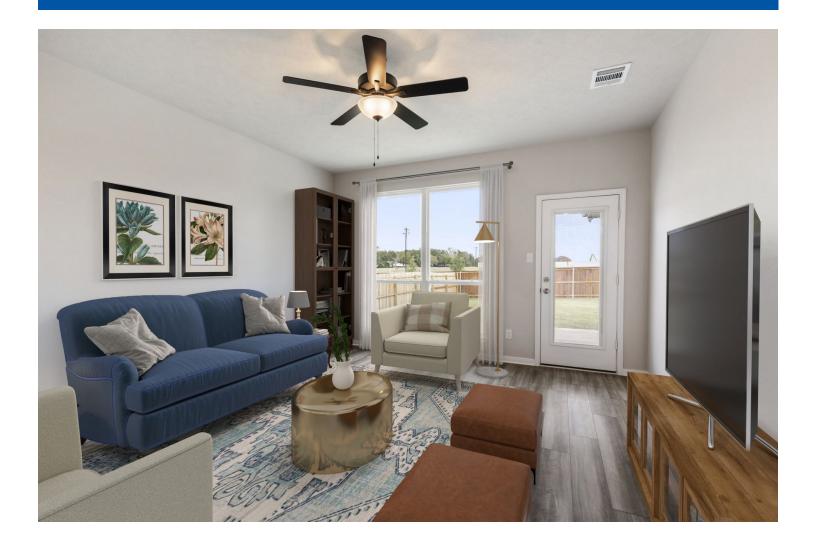

This charming 3 bedroom, 2 bath home is spacious with a versatile design! Featuring a foyer and galley way entrance, this home feels elegant and special immediately upon your entrance. Some of our favorite things about this floor plan are its large primary bedroom, which includes a massive closet, and enough space for a sitting area in front of the window beaming with natural light. This home is great for entertaining, with so much counter space and its separate formal dining room that flows seamlessly into the kitchen.