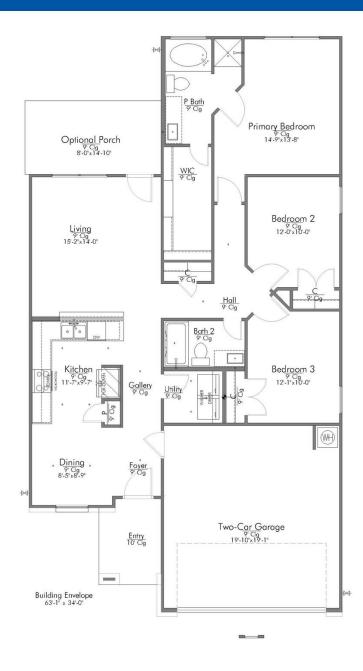

This charming 3 bedroom, 2 bath home is spacious with a versatile design! Featuring a foyer and galley way entrance, this home feels elegant and special immediately upon your entrance. Some of our favorite things about this floor plan are its large primary bedroom, which includes a massive closet, and enough space for a sitting area in front of the window beaming with natural light. This home is great for entertaining, with so much counter space and its separate formal dining room that flows seamlessly into the kitchen.