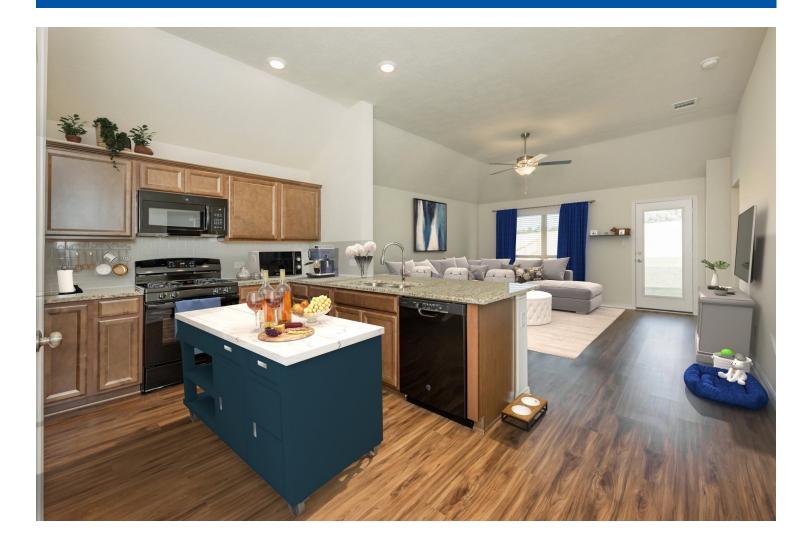

Some images shown may be from a previously built Stylecraft home of similar design. Actual options, colors, and selections may vary. Contact us for details! Upon entering this exceptional floor plan, immediately greeted with a formal dining room. Walking into the open-concept kitchen and living room, you'll be stunned by the amount of space you have to gather. This three bedroom, two bath home has perfectly placed windows in the living room, primary bedroom, and dining room, crafting a home that is filled with natural light and charm. Granite countertops throughout and a large walk-in primary closet top it all off and make this home exceptional.