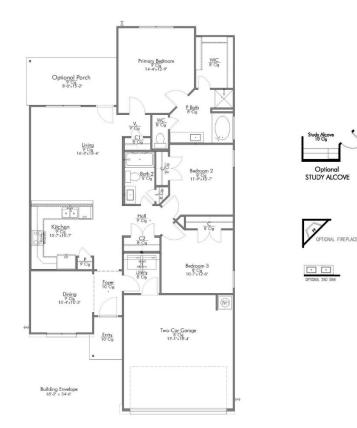

Some images shown may be from a previously built Stylecraft home of similar design. Actual options, colors, and selections may vary. Contact us for details! Upon entering this exceptional floor plan, immediately greeted with a formal dining room. Walking into the open-concept kitchen and living room, you'll be stunned by the amount of space you have to gather. This three bedroom, two bath home has perfectly placed windows in the living room, primary bedroom, and dining room, crafting a home that is filled with natural light and charm. Granite countertops throughout and a large walk-in primary closet top it all off and make this home exceptional.