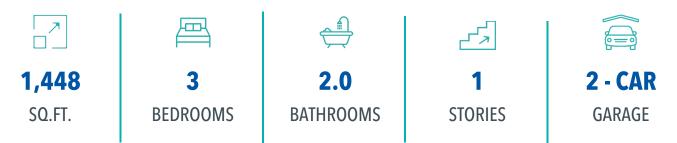

Some images shown may be from a previously built Stylecraft home of similar design. Actual options, colors, and selections may vary. Contact us for details! Upon entering this exceptional floor plan, immediately greeted with a formal dining room. Walking into the open-concept kitchen and living room, you'll be stunned by the amount of space you have to gather. This three bedroom, two bath home has perfectly placed windows in the living room, primary bedroom, and dining room, crafting a home that is filled with natural light and charm. Granite countertops throughout and a large walk-in primary closet top it all off and make this home exceptional.