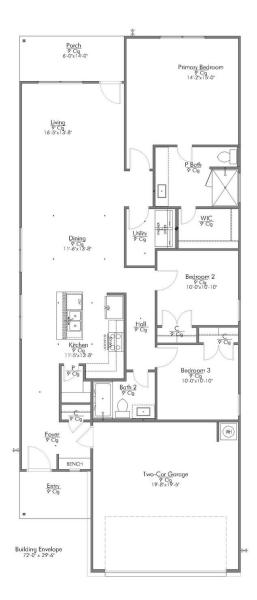

## THE 1497 THE LAKES AT UNIVERSITY PARKS



## QUESTIONS? **GET FAST ANSWERS** 254-848-0217



# PRICED FROM \$280,900







#### THE 1497 THE LAKES AT UNIVERSITY PARKS



## QUESTIONS? **GET FAST ANSWERS** 254-848-0217



In continuous effort by Stylecraft Builders to improve the quality of your home, we reserve the right to change features, prices, plans and specifications without notice. Floorplans and elevation renderings are artists' conceptiions only. Significant changes may be made during or after the construction of the model homes. Stylecraft Builders reserves the right to modify, relocate or eliminate any or all of the features, specifications, plan utilities, design or shape thereof, all without notice or obligations to any purchaser. Price range reflects base price only. Location premiums will be charged for certain locations and are not included in the base price of the home. Additional association fees may apply. Other fees may also apply. Amenities are proposed and planned or may be under co