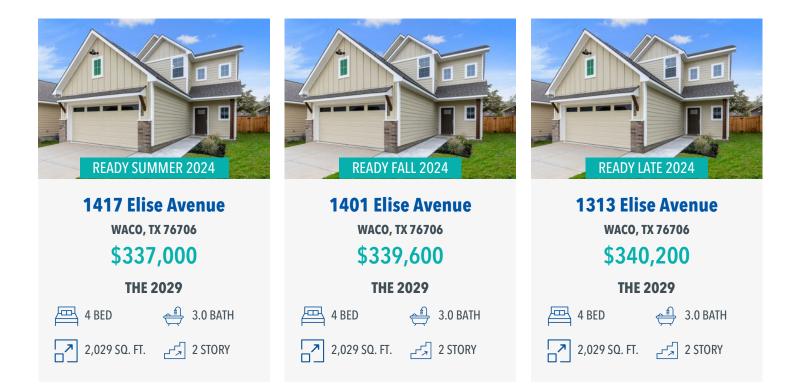

# **QUESTIONS? GET FAST ANSWERS** 254-848-0217

\$282,900

**THE 1419** 

| <b>1413 Elise Avenue</b><br>waco, tx 76706<br><b>\$333,600</b> |            |
|----------------------------------------------------------------|------------|
| <b>THE 1953</b>                                                |            |
| 4 BED                                                          | ⇒ 3.0 BATH |
| 1,953 SQ. FT.                                                  | ے 2 STORY  |

**1309 Elise Avenue** WACO, TX 76706 \$336,100 **THE 1953** 🚔 3.0 BATH 4 BED 1,953 SQ. FT. 2 STORY

Stylecraft Builders reserves the right to change features, prices, plans and specifications without notice. Additional association fees may apply. Other fees may also apply. Please see your onsite sales associate for additional information and more details. © 2024 Stylecraft Builders.