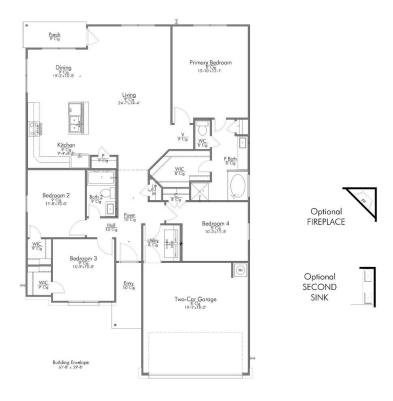

## S-1651 SOUTH FORK

**PRICED FROM** 

\$277,900

1,666 +

SQ.FT.

4

**BEDROOMS** 

2.0

**BATHROOMS** 

1

**STORIES** 

2 - CAR

**GARAGE** 

In continuous effort by Stylecraft Builders to improve the quality of your home, we reserve the right to change features, prices, plans and specifications without notice. Floorplans and elevation renderings are artists' conceptiions only. Significant changes may be made during or after the construction of the model homes. Stylecraft Builders reserves the right to modify, relocate or eliminate any or all of the features, specifications, plan utilities, design or shape thereof, all without notice or obligations to any purchaser. Price range reflects base price only. Location premiums will be charged for certain locations and are not included in the base price of the home. Additional association fees may apply. Other fees may also apply. Amenities are proposed and planned or may be under construction. All square footages are approximate square footages of the total livable space. Water heater location deemed per city municipality code. Please see your onsite sales associate for additional information and more details. © 2024 Stylecraft Builders.