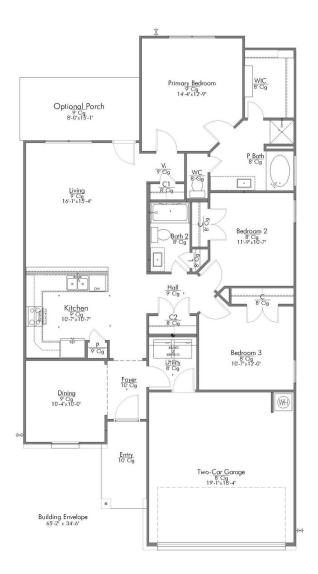

## 113 UNIVERSITY AVENUE TROY, TX 76579 THE VILLAGE AT ELM CREEK

## QUESTIONS? **GET FAST ANSWERS** 254-252-3239

**BATHROOMS** 

STORIES

**STYLECRAFT**°

*Stylecraft Builders reserves the right to change features, prices, plans and specifications without notice. Additional association fees may apply. Other fees may also apply. Please see your onsite sales associate for additional information and more details. © 2024 Stylecraft Builders.* 

**BEDROOMS** 

1,447

SQ.FT.