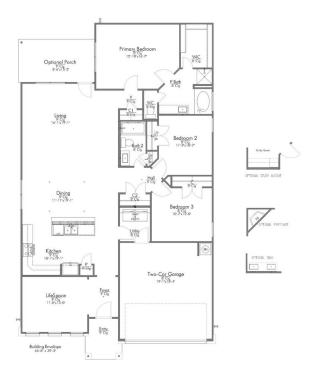

## 1931 MERIDIAN LOOP TEMPLE, TX 76504 SOUTH POINTE

QUESTIONS? **GET FAST ANSWERS** 254-284-5520

\$287,700

S-1818

*Stylecraft Builders reserves the right to change features, prices, plans and specifications without notice. Additional association fees may apply. Other fees may also apply. Please see your onsite sales associate for additional information and more details. ©* 2024 *Stylecraft Builders.* 

## 1931 MERIDIAN LOOP TEMPLE, TX 76504 SOUTH POINTE