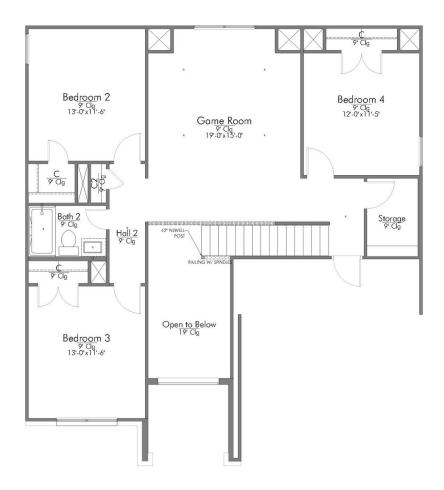

**PRICED FROM** 

\$371,400

2,598

SQ.FT.

4

**BEDROOMS** 

2.5

**BATHROOMS** 

2

**STORIES** 

2 - CAR

**GARAGE** 

In continuous effort by Stylecraft Builders to improve the quality of your home, we reserve the right to change features, prices, plans and specifications without notice. Floorplans and elevation renderings are artists' conceptiions only. Significant changes may be made during or after the construction of the model homes. Stylecraft Builders reserves the right to modify, relocate or eliminate any or all of the features, specifications, plan utilities, design or shape thereof, all without notice or obligations to any purchaser. Price range reflects base price only. Location premiums will be charged for certain locations and are not included in the base price of the home. Additional association fees may apply. Other fees may also apply. Amenities are proposed and planned or may be under construction. All square footages are approximate square footages of the total livable space. Water heater location deemed per city municipality code. Please see your onsite sales associate for additional information and more details. © 2024 Stylecraft Builders.