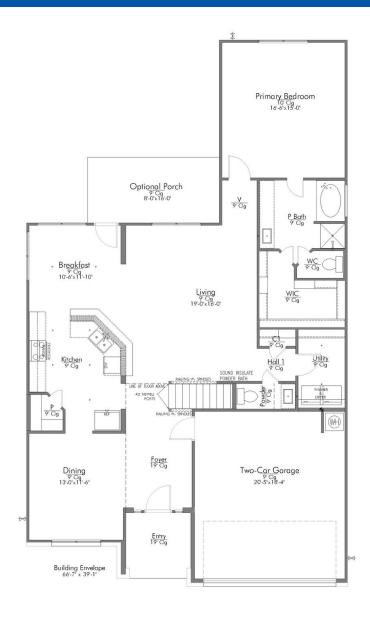

**PRICED FROM** 

\$371,400

2,598

SQ.FT.

4

**BEDROOMS** 

2.5

**BATHROOMS** 

2

**STORIES** 

2 - CAR

**GARAGE** 

In continuous effort by Stylecraft Builders to improve the quality of your home, we reserve the right to change features, prices, plans and specifications without notice. Floorplans and elevation renderings are artists' conceptiions only. Significant changes may be made during or after the construction of the model homes. Stylecraft Builders reserves the right to modify, relocate or eliminate any or all of the features, specifications, plan utilities, design or shape thereof, all without notice or obligations to any purchaser. Price range reflects base price only. Location premiums will be charged for certain locations and are not included in the base price of the home. Additional association fees may apply. Other fees may also apply. Amenities are proposed and planned or may be under construction. All square footages are approximate square footages of the total livable space. Water heater location deemed per city municipality code. Please see your onsite sales associate for additional information and more details. © 2024 Stylecraft Builders.