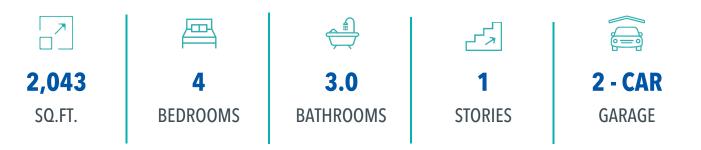

QUESTIONS? **GET FAST ANSWERS** 254-252-3239



## PRICED FROM \$318,400



*Stylecraft Builders reserves the right to change features, prices, plans and specifications without notice. Additional association fees may apply. Other fees may also apply. Please see your onsite sales associate for additional information and more details. © 2024 Stylecraft Builders.* 



## THE 2082 NORTHGATE



## QUESTIONS? **GET FAST ANSWERS** 254-252-3239



In continuous effort by Stylecraft Builders to improve the quality of your home, we reserve the right to change features, prices, plans and specifications without notice. Floorplans and elevation renderings are artists' conceptiions only. Significant changes may be made during or after the construction of the model homes. Stylecraft Builders reserves the right to modify, relocate or eliminate any or all of the features, specif