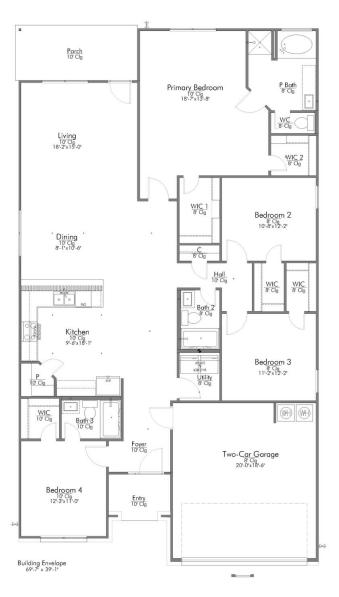

QUESTIONS? **GET FAST ANSWERS** 254-252-3239



## PRICED FROM \$318,400



*Stylecraft Builders reserves the right to change features, prices, plans and specifications without notice. Additional association fees may apply. Other fees may also apply. Please see your onsite sales associate for additional information and more details. © 2024 Stylecraft Builders.* 



## THE 2082 NORTHGATE



## QUESTIONS? **GET FAST ANSWERS** 254-252-3239



In continuous effort by Stylecraft Builders to improve the quality of your home, we reserve the right to change features, prices, plans and specifications without notice. Floorplans and elevation renderings are artists' conceptiions only. Significant changes may be made during or after the construction of the model homes. Stylecraft Builders reserves the right to modify, relocate or eliminate any or all of the features, specifications, plan utilities, design or shape thereof, all without notice or obligations to any purchaser. Price range reflects base price only. Location premiums will be charged for certain locations and are not included in the base price of the home. Additional association fees may apply. Other fees may also apply. Amenities are proposed and planned or may be under co