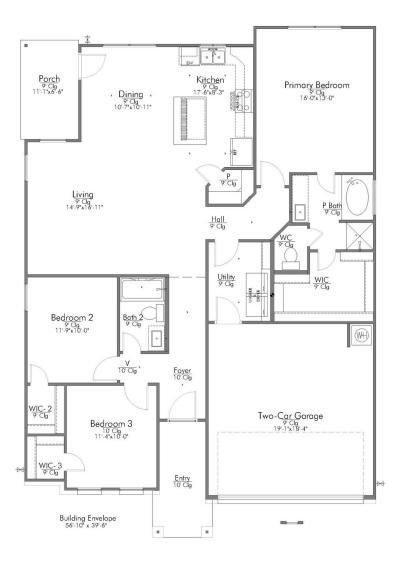

## 918 JAMES PARKER CIRCLE KILLEEN, TX 76542 LEVY CROSSING

QUESTIONS? **GET FAST ANSWERS** 254-655-3451

*Stylecraft Builders reserves the right to change features, prices, plans and specifications without notice. Additional association fees may apply. Other fees may also apply. Please see your onsite sales associate for additional information and more details. © 2024 Stylecraft Builders.* 

## 918 JAMES PARKER CIRCLE KILLEEN, TX 76542 LEVY CROSSING

QUESTIONS? **GET FAST ANSWERS** 254-655-3451

## 918 JAMES PARKER CIRCLE KILLEEN, TX 76542 LEVY CROSSING