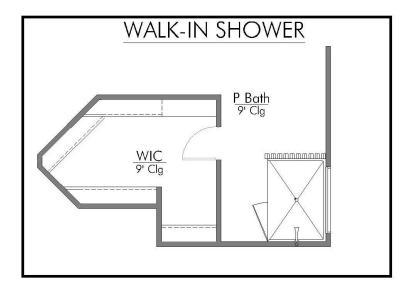

\$292,400

**THE 1651** 

1,662

SQ.FT.

**4**BEDROOMS

2.0

**BATHROOMS** 

1

**STORIES** 

2 - CAR

**GARAGE** 

In continuous effort by Stylecraft Builders to improve the quality of your home, we reserve the right to change features, prices, plans and specifications without notice. Floorplans and elevation renderings are artists' conceptiions only. Significant changes may be made during or after the construction of the model homes. Stylecraft Builders reserves the right to modify, relocate or eliminate any or all of the features, specifications, plan utilities, design or shape thereof, all without notice or obligations to any purchaser. Price range reflects base price only. Location premiums will be charged for certain locations and are not included in the base price of the home. Additional association fees may apply. Other fees may also apply. Amenities are proposed and planned or may be under construction. All square footages are approximate square footages of the total livable space. Water heater location deemed per city municipality code. Please see your onsite sales associate for additional information and more details. © 2024 Stylecraft Builders.