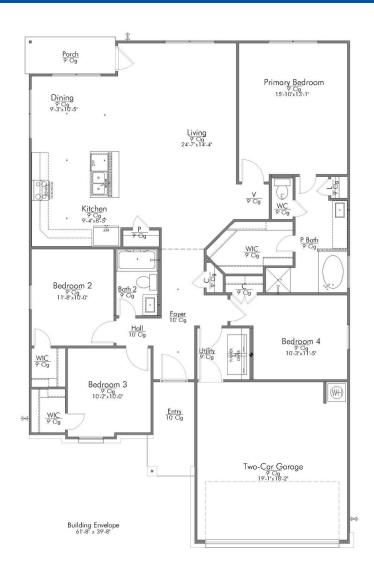

\$292,400

**THE 1651** 

1,662

SQ.FT.

**4**BEDROOMS

2.0

**BATHROOMS** 

1

**STORIES** 

2 - CAR

**GARAGE** 

In continuous effort by Stylecraft Builders to improve the quality of your home, we reserve the right to change features, prices, plans and specifications without notice. Floorplans and elevation renderings are artists' conceptiions only. Significant changes may be made during or after the construction of the model homes. Stylecraft Builders reserves the right to modify, relocate or eliminate any or all of the features, specifications, plan utilities, design or shape thereof, all without notice or obligations to any purchaser. Price range reflects base price only. Location premiums will be charged for certain locations and are not included in the base price of the home. Additional association fees may apply. Other fees may also apply. Amenities are proposed and planned or may be under construction. All square footages are approximate square footages of the total livable space. Water heater location deemed per city municipality code. Please see your onsite sales associate for additional information and more details. © 2024 Stylecraft Builders.