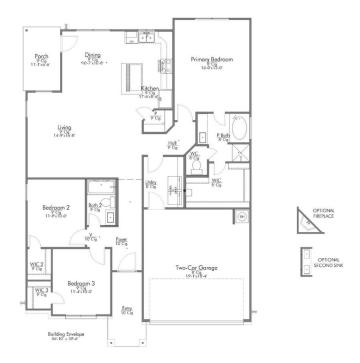

## S-1514 STERLING RIDGE

**PRICED FROM** 

\$251,900

1,517

SQ.FT.

3

**BEDROOMS** 

2.0

**BATHROOMS** 

1

**STORIES** 

2 - CAR

**GARAGE** 

In continuous effort by Stylecraft Builders to improve the quality of your home, we reserve the right to change features, prices, plans and specifications without notice. Floorplans and elevation renderings are artists' conceptiions only. Significant changes may be made during or after the construction of the model homes. Stylecraft Builders reserves the right to modify, relocate or eliminate any or all of the features, specifications, plan utilities, design or shape thereof, all without notice or obligations to any purchaser. Price range reflects base price only. Location premiums will be charged for certain locations and are not included in the base price of the home. Additional association fees may apply. Other fees may also apply. Amenities are proposed and planned or may be under construction. All square footages are approximate square footages of the total livable space. Water heater location deemed per city municipality code. Please see your onsite sales associate for additional information and more details. © 2024 Stylecraft Builders.