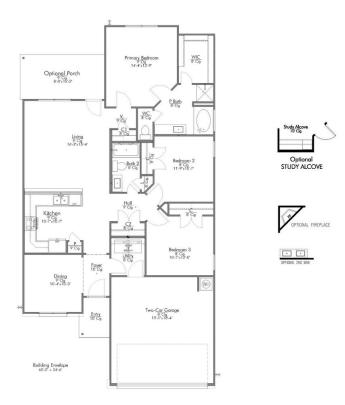

## S-1443 STERLING RIDGE

## QUESTIONS? **GET FAST ANSWERS** 936-213-9722

In continuous effort by Stylecraft Builders to improve the quality of your home, we reserve the right to change features, prices, plans and specifications without notice. Floorplans and elevation renderings are artists' conceptiions only. Significant changes may be made during or after the construction of the model homes. Stylecraft Builders reserves the right to modify, relocate or eliminate any or all of the features, specifications, plan utilities, design or shape thereof, all without notice or obligations to any purchaser. Price range reflects base price only. Location premiums will be charged for certain locations and are not included in the base price of the home. Additional association fees may apply. Other fees may also apply. Amenities are proposed and planned or may be under construction. All square footages are approximate square footages of the total livable space. Water heater location deemed per city municipality code. Please see your onsite sales associate for additional information and more details. © 2024 Stylecraft Builders.