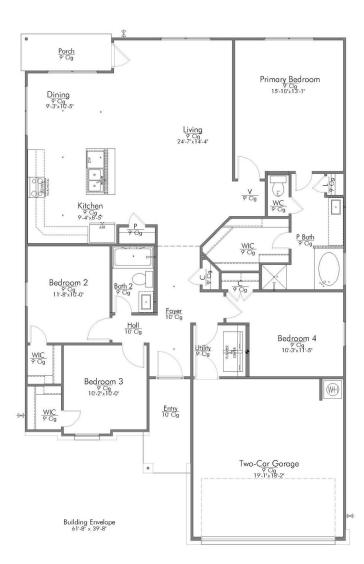

In continuous effort by Stylecraft Builders to improve the quality of your home, we reserve the right to change features, prices, plans and specifications without notice. Floorplans and elevation renderings are artists' conceptiions only. Significant changes may be made during or after the construction of the model homes. Stylecraft Builders reserves the right to modify, relocate or eliminate any or all of the features, specifications, plan utilities, design or shape thereof, all without notice or obligations to any purchaser. Price range reflects base price only. Location premiums will be charged for certain locations and are not included in the base price of the home. Additional association fees may apply. Other fees may also apply. Amenities are proposed and planned or may be under construction. All square footages are approximate square footages of the total livable space. Water heater location deemed per city municipality code. Please see your onsite sales associate for additional information and more details. © 2024 Stylecraft Builders.