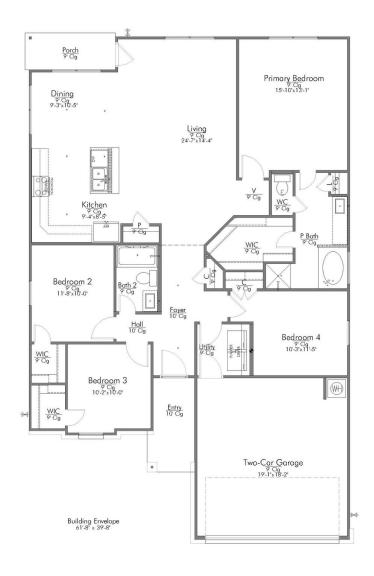

\$288,900 \$278,900 New Price!

**THE 1651** 

1,662

SQ.FT.

**4**BEDROOMS

2.0

**BATHROOMS** 

STORIES