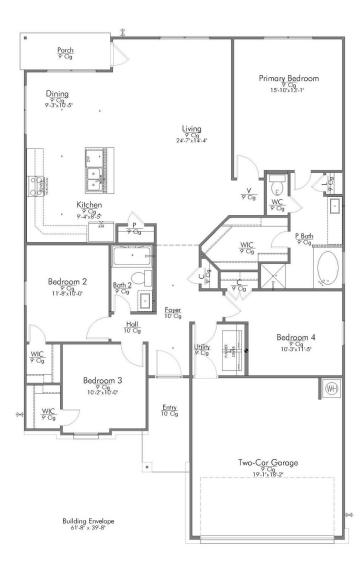

ate or eliminate any or all of the features, specifications, plan utilities, design or shape thereof, all without notice or obligations to any purchaser. Price range reflects base price only. Location premiums will be charged for certain locations and are not included in the base price of the home. Additional association fees may apply. Other fees may also apply. Amenities are proposed and planned or may be under construction. All square footages are approximate square footages of the total livable space. Water heater location deemed per city municipality code. Please see your onsite sales associate for additional information and more details. © 2024 Stylecraft Builders.





### 7005 SULPHUR COURT CHINA SPRING, TX 76633 RIVERS CROSSING



### QUESTIONS? **GET FAST ANSWERS** 254-848-0217



In continuous effort by Stylecraft Builders to improve the quality of your home, we reserve the right to change features, prices, plans and specifications without notice. Floorplans and elevation renderings are artists' conceptiions only. Significant changes may be made during or after the construction of the model homes. Stylecraft Builders reserves the right to modify, relocate or eliminate any or all of the features, specifications, plan utilities, design or shape thereof, all without notice or obligations to any purchaser. Price range reflects base price only. Location premiums will be charged for certain locations and are not included in the base price of the home. Additional association fees may apply. Other fees may also apply. Amenities are proposed and planned or may be under co