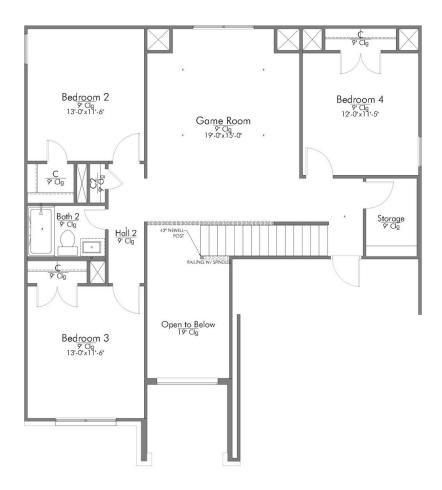

**PRICED FROM** 

\$381,900

2,598

SQ.FT.

4

**BEDROOMS** 

2.5

**BATHROOMS** 

2

**STORIES** 

2 - CAR

**GARAGE** 

In continuous effort by Stylecraft Builders to improve the quality of your home, we reserve the right to change features, prices, plans and specifications without notice. Floorplans and elevation renderings are artists' conceptiions only. Significant changes may be made during or after the construction of the model homes. Stylecraft Builders reserves the right to modify, relocate or eliminate any or all of the features, specifications, plan utilities, design or shape thereof, all without notice or obligations to any purchaser. Price range reflects base price only. Location premiums will be charged for certain locations and are not included in the base price of the home. Additional association fees may apply. Other fees may also apply. Amenities are proposed and planned or may be under construction. All square footages are approximate square footages of the total livable space. Water heater location deemed per city municipality code. Please see your onsite sales associate for additional information and more details. © 2024 Stylecraft Builders.