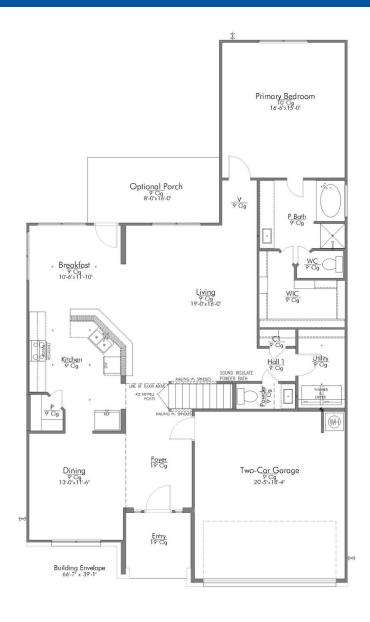

**PRICED FROM** 

\$381,900

2,598

SQ.FT.

4

**BEDROOMS** 

2.5

**BATHROOMS** 

2

**STORIES** 

2 - CAR

**GARAGE** 

In continuous effort by Stylecraft Builders to improve the quality of your home, we reserve the right to change features, prices, plans and specifications without notice. Floorplans and elevation renderings are artists' conceptiions only. Significant changes may be made during or after the construction of the model homes. Stylecraft Builders reserves the right to modify, relocate or eliminate any or all of the features, specifications, plan utilities, design or shape thereof, all without notice or obligations to any purchaser. Price range reflects base price only. Location premiums will be charged for certain locations and are not included in the base price of the home. Additional association fees may apply. Other fees may also apply. Amenities are proposed and planned or may be under construction. All square footages are approximate square footages of the total livable space. Water heater location deemed per city municipality code. Please see your onsite sales associate for additional information and more details. © 2024 Stylecraft Builders.