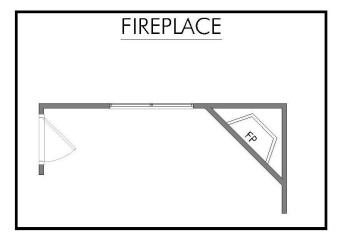

## THE 1651 THREE CREEKS

**PRICED FROM** 

\$311,900

1,662

SQ.FT.

4

**BEDROOMS** 

2.0