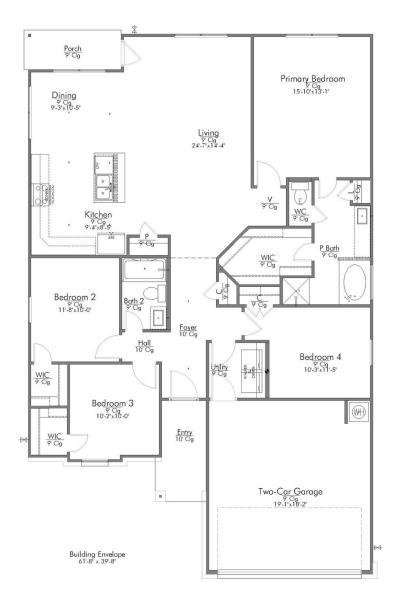

## THE 1651 THREE CREEKS

**PRICED FROM** 

\$311,900

1,662

SQ.FT.

4

**BEDROOMS** 

2.0

**BATHROOMS** 

1

**STORIES** 

2 - CAR

**GARAGE** 

In continuous effort by Stylecraft Builders to improve the quality of your home, we reserve the right to change features, prices, plans and specifications without notice. Floorplans and elevation renderings are artists' conceptiions only. Significant changes may be made during or after the construction of the model homes. Stylecraft Builders reserves the right to modify, relocate or eliminate any or all of the features, specifications, plan utilities, design or shape thereof, all without notice or obligations to any purchaser. Price range reflects base price only. Location premiums will be charged for certain locations and are not included in the base price of the home. Additional association fees may apply. Other fees may also apply. Amenities are proposed and planned or may be under construction. All square footages are approximate square footages of the total livable space. Water heater location deemed per city municipality code. Please see your onsite sales associate for additional information and more details. © 2024 Stylecraft Builders.