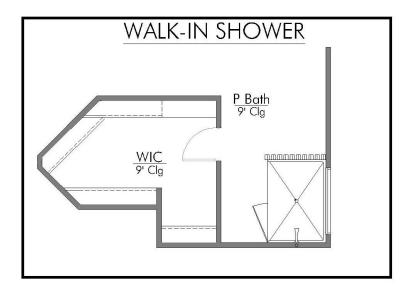

## THE 1651 THREE CREEKS

**PRICED FROM** 

\$311,900

1,662

SQ.FT.

4

**BEDROOMS** 

2.0