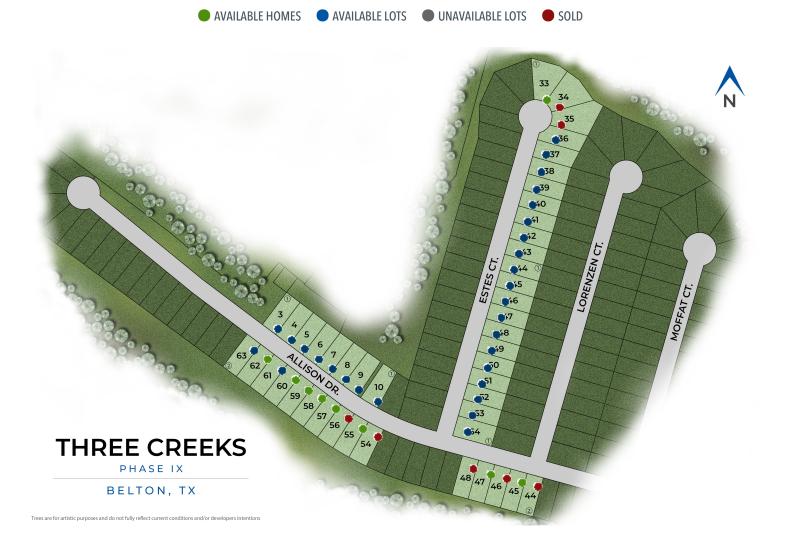

-owned restaurants, and boutiques. Killeen and Temple both feature regional shopping malls, movie theaters, concert halls, and all the big-box stores within a few minutes' drive. Try downtown Belton's beautiful Nolan Creek area for a family dinner on the creek, and other charming businesses along the square.

Bell County is home to some of Texas' most renowned medical facilities; including, the Baylor Scott & White complex in

#### **Read More Online**

*Stylecraft Builders reserves the right to change features, prices, plans and specifications without notice. Additional association fees may apply. Other fees may also apply. Please see your onsite sales associate for additional information and more details. © 2024 Stylecraft Builders.* 







QUESTIONS? **GET FAST ANSWERS** 254-284-5520



*Stylecraft Builders reserves the right to change features, prices, plans and specifications without notice. Additional association fees may apply. Other fees may also apply. Please see your onsite sales associate for additional information and more details.* © 2024 Stylecraft Builders.



### THREE CREEKS COMMUNITY



# QUESTIONS? **GET FAST ANSWERS** 254-284-5520



4631 Allison Drive BELTON, TX 76513 \$320,700 \$309, 900 New Price! THE 1514 ☐ 3 BED ⓓ 2.0 BATH 1,566 SQ. FT. ☐ 1 STORY



| 4661 Allison Drive<br>BELTON, TX 76513<br>\$318,200 |           |  |
|-----------------------------------------------------|-----------|--|
| THE 1514                                            |           |  |
| 3 BED                                               | 2.0 BATH  |  |
| 1,517 SQ. FT.