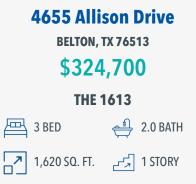

| 4643 Allison Drive                 |                |  |
|------------------------------------|----------------|--|
| <b>BELTON, TX 76513</b>            |                |  |
| <del>\$332,700</del> <b>\$321,</b> | 900 New Price! |  |
| THE 1651                           |                |  |
| 4 BED                              |                |  |
| 1,714 SQ. FT.                      | ے 1 STORY      |  |