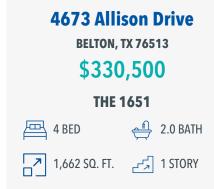

# QUESTIONS? **GET FAST ANSWERS** 254-284-5520

4631 Allison Drive BELTON, TX 76513 \$320,700 \$309, 900 New Price! THE 1514 ☐ 3 BED ⓓ 2.0 BATH 1,566 SQ. FT. ☐ 1 STORY

| 4661 Allison Drive<br>BELTON, TX 76513<br>\$318,200 |           |  |
|-----------------------------------------------------|-----------|--|
| THE 1514                                            |           |  |
| 3 BED                                               | 2.0 BATH  |  |
| 1,517 SQ. FT.                                       | ے 1 STORY |  |