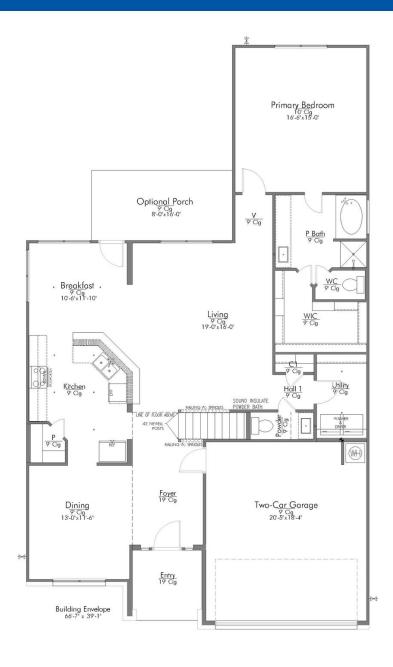

**STORIES** 

2 - CAR

**GARAGE** 

Some images shown may be from a previously built Stylecraft home of similar design. Actual options, colors, and selections may vary. Contact us for details!

Looking to wow your visitors? You are instantly going to fall in love with this luxurious 4 bedroom, 2.5 bath home! The curb appeal of this home is to die for and the entrance to this home is truly stunning. You're immediately greeted by a grand 19-foot foyer. Once inside, you will be wowed by the spacious and thoughtful layout, a large utility room, and all of the natural light let in by the windows in the breakfast nook and living room. Also on the main floor is an oversized primary bedroom suite with a walk-in closet that dreams are made of. Upstairs, you will find spacious secondary bedrooms and a loft that your family will love.