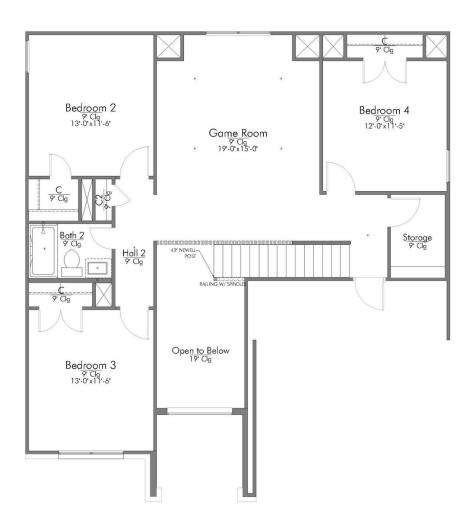

**STORIES** 

2 - CAR

**GARAGE** 

Some images shown may be from a previously built Stylecraft home of similar design. Actual options, colors, and selections may vary. Contact us for details!

Looking to wow your visitors? You are instantly going to fall in love with this luxurious 4 bedroom, 2.5 bath home! The curb appeal of this home is to die for and the entrance to this home is truly stunning. You're immediately greeted by a grand 19-foot foyer. Once inside, you will be wowed by the spacious and thoughtful layout, a large utility room, and all of the natural light let in by the windows in the breakfast nook and living room. Also on the main floor is an oversized primary bedroom suite with a walk-in closet that dreams are made of. Upstairs, you will find spacious secondary bedrooms and a loft that your family will love.