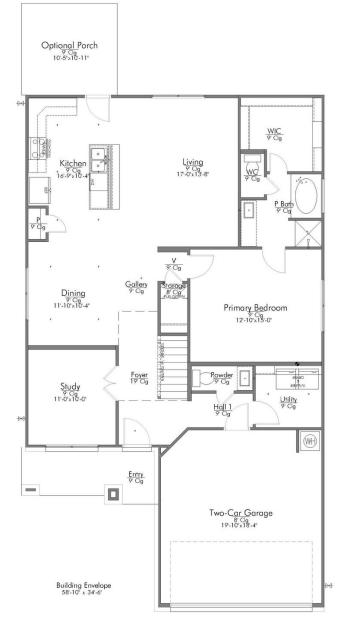

### QUESTIONS? get fast answers

Some images shown may be from a previously built Stylecraft home of similar design. Actual options, colors, and selections may vary. Contact us for details! New and improved! Walk into perfection in this spacious, welcoming floor plan! With a formal study, new open kitchen layout, formal dining area, and living room that flow together seamlessly, this floor plan is sure to please those looking for the ideal family home! Our favorite feature is a little surprise that's on the second story of the home that you'll just have to see for yourself.