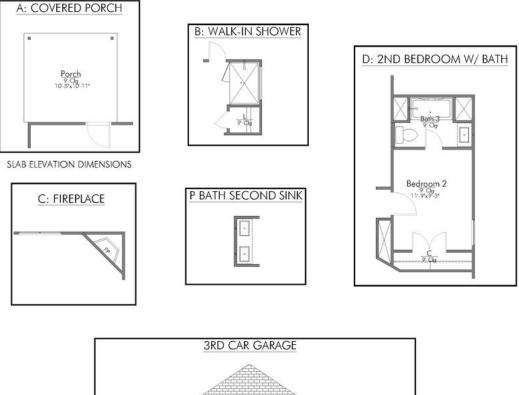

### QUESTIONS? get fast answers

Some images shown may be from a previously built Stylecraft home of similar design. Actual options, colors, and selections may vary. Contact us for details! New and improved! Walk into perfection in this spacious, welcoming floor plan! With a formal study, new open kitchen layout, formal dining area, and living room that flow together seamlessly, this floor plan is sure to please those looking for the ideal family home! Our favorite feature is a little surprise that's on the second story of the home that you'll just have to see for yourself.