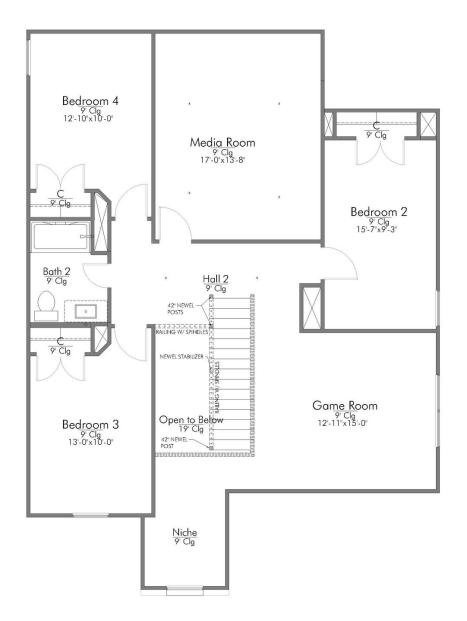

### QUESTIONS? get fast answers

Some images shown may be from a previously built Stylecraft home of similar design. Actual options, colors, and selections may vary. Contact us for details! New and improved! Walk into perfection in this spacious, welcoming floor plan! With a formal study, new open kitchen layout, formal dining area, and living room that flow together seamlessly, this floor plan is sure to please those looking for the ideal family home! Our favorite feature is a little surprise that's on the second story of the home that you'll just have to see for yourself.