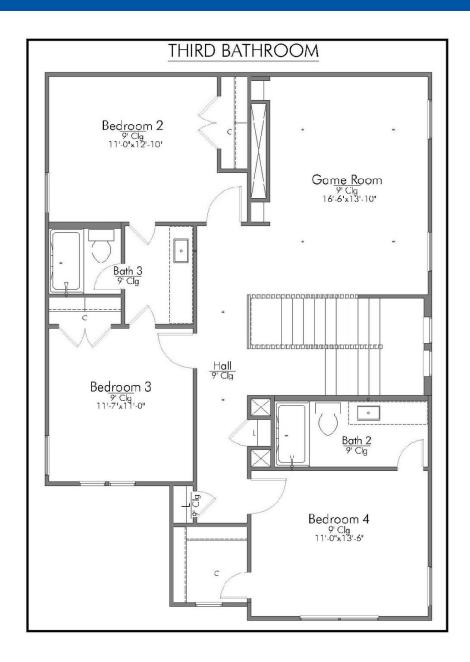

2

**STORIES** 

2 - CAR

**GARAGE** 

Some images shown may be from a previously built Stylecraft home of similar design. Actual options, colors, and selections may vary. Contact us for details!

Stylecraft introduces The Brookshire! Inspired by the modern farmhouse and craftsman style homes, The Brookshire is part of our Heartland Series. Walk into an open-concept common area with a sizable kitchen island. The kitchen flows into the living room, with plenty of space to entertain! This two-story floorplan features 4 bedrooms with the option of adding a 3rd full bathroom upstairs. Downstairs, your home will feature a powder room! Featuring a dual primary vanity and a spacious primary bedroom with a walk-in closet, The Brookshire will be the home of your dreams.

In continuous effort by Stylecraft Builders to improve the quality of your home, we reserve the right to change features, prices, plans and specifications without notice. Floorplans and elevation renderings are artists' conceptiions only. Significant changes may be made during or after the construction of the model homes. Stylecraft Builders reserves the right to modify, relocate or eliminate any or all of the features, specifications, masterplan utilities, design or shape thereof, all without notice or obligations to any purchaser. Price range reflects base price only. Location premiums will be charged for certain locations and are not included in the base price of the home. Additional association fees may apply. Other fees may also apply. Amenities are proposed and planned or may be under construction. All square footages are approximate square footages of the total livable space. Water heater location deemed per city municipality code. Please see your onsite sales associate for additional information and more details. © 2024 Stylecraft Builders.