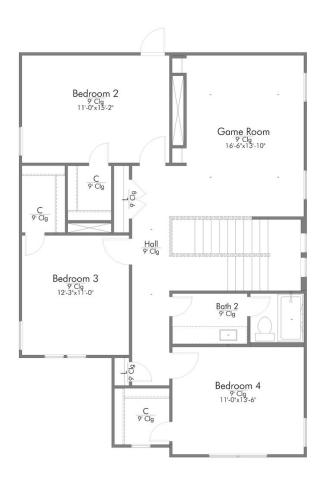

2

**STORIES** 

2 - CAR

**GARAGE** 

Some images shown may be from a previously built Stylecraft home of similar design. Actual options, colors, and selections may vary. Contact us for details!

Stylecraft introduces The Brookshire! Inspired by the modern farmhouse and craftsman style homes, The Brookshire is part of our Heartland Series. Walk into an open-concept common area with a sizable kitchen island. The kitchen flows into the living room, with plenty of space to entertain! This two-story floorplan features 4 bedrooms with the option of adding a 3rd full bathroom upstairs. Downstairs, your home will feature a powder room! Featuring a dual primary vanity and a spacious primary bedroom with a walk-in closet, The Brookshire will be the home of your dreams.

In continuous effort by Stylecraft Builders to improve the quality of your home, we reserve the right to change features, prices, plans and specifications without notice. Floorplans and elevation renderings are artists' conceptiions only. Significant changes may be made during or after the construction of the model homes. Stylecraft Builders reserves the right to modify, relocate or eliminate any or all of the features, specifications, masterplan utilities, design or shape thereof, all without notice or obligations to any purchaser. Price range reflects base price only. Location premiums will be charged for certain locations and are not included in the base price of the home. Additional association fees may apply. Other fees may also apply. Amenities are proposed and planned or may be under construction. All square footages are approximate square footages of the total livable space. Water heater location deemed per city municipality code. Please see your onsite sales associate for additional information and more details. © 2024 Stylecraft Builders.