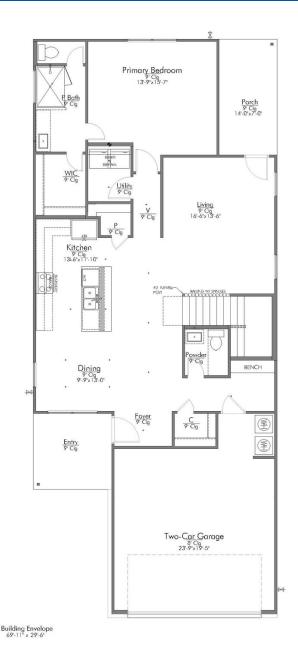

2

**STORIES** 

2 - CAR

**GARAGE** 

Some images shown may be from a previously built Stylecraft home of similar design. Actual options, colors, and selections may vary. Contact us for details!

Stylecraft introduces The Brookshire! Inspired by the modern farmhouse and craftsman style homes, The Brookshire is part of our Heartland Series. Walk into an open-concept common area with a sizable kitchen island. The kitchen flows into the living room, with plenty of space to entertain! This two-story floorplan features 4 bedrooms with the option of adding a 3rd full bathroom upstairs. Downstairs, your home will feature a powder room! Featuring a dual primary vanity and a spacious primary bedroom with a walk-in closet, The Brookshire will be the home of your dreams.

In continuous effort by Stylecraft Builders to improve the quality of your home, we reserve the right to change features, prices, plans and specifications without notice. Floorplans and elevation renderings are artists' conceptiions only. Significant changes may be made during or after the construction of the model homes. Stylecraft Builders reserves the right to modify, relocate or eliminate any or all of the features, specifications, masterplan utilities, design or shape thereof, all without notice or obligations to any purchaser. Price range reflects base price only. Location premiums will be charged for certain locations and are not included in the base price of the home. Additional association fees may apply. Other fees may also apply. Amenities are proposed and planned or may be under construction. All square footages are approximate square footages of the total livable space. Water heater location deemed per city municipality code. Please see your onsite sales associate for additional information and more details. © 2024 Stylecraft Builders.