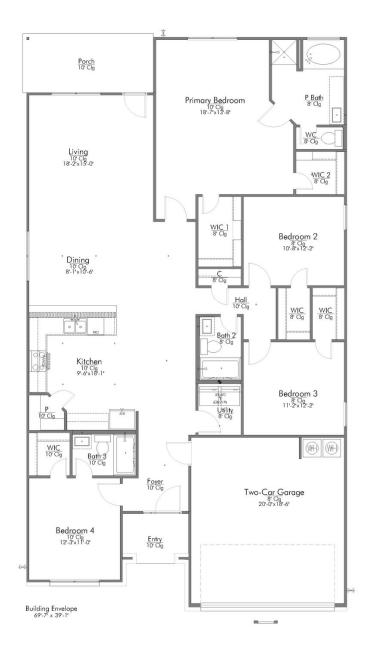

## THE 2082

2,043

SQ.FT.

4

**BEDROOMS** 

3.0

**BATHROOMS** 

1

**STORIES** 

2 - CAR

**GARAGE** 

Some images shown may be from a previously built Stylecraft home of similar design. Actual options, colors, and selections may vary. Contact us for details!

This 4 bedroom, 3 bath home is exactly what you've been looking for. Featuring a secondary bedroom suite, it's the perfect home for a multi-generational family, those looking for a private space for guests, or added privacy for one of your children. With walk-in closets in every bedroom and dual walk-in closets in the primary, you won't run out of storage space. Walk into your open concept living area, where you'll have more than enough room to cuddle up or host all of your friends and family.