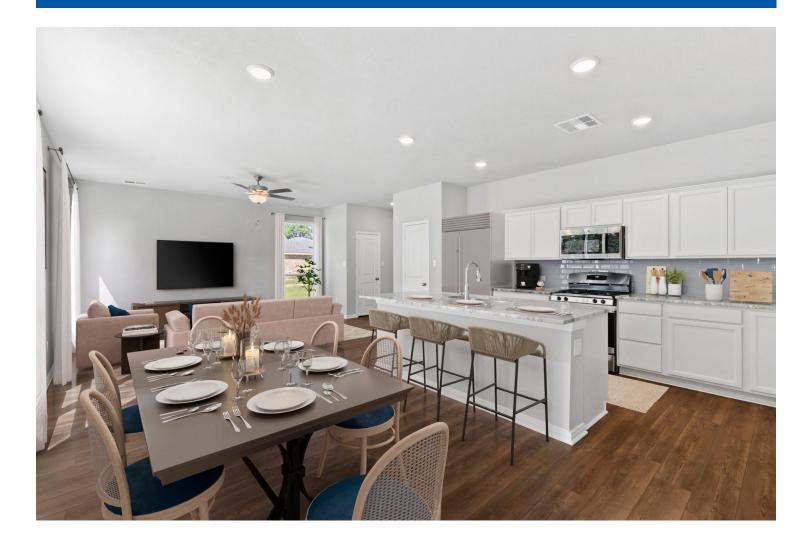

## QUESTIONS? get fast answers

Some images shown may be from a previously built Stylecraft home of similar design. Actual options, colors, and selections may vary. Contact us for details! Dreaming of a modern farmhouse or craftsman style home with many desirable features? Look no further than The Burke. Inspired by Texas, The Burke is a member of Stylecraft's Heartland Series. This beautiful 4 bed, 3 bath home boasts a grand 19-foot ceiling upon entering. Walk further into an open-concept living room, dining area, and kitchen with plenty of room to host guests. With more than enough counter space, The Burke also offers a luxurious granite-topped kitchen island. Featuring a downstairs mother-in-law suite, an impressive amount of natural light, and an upstairs utility room, The Burke will be everything you've wished for.