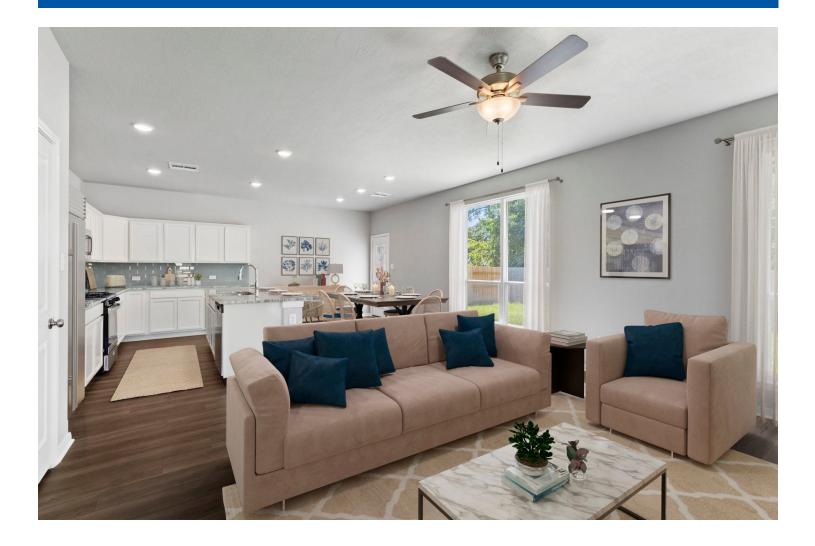

## QUESTIONS? get fast answers

Some images shown may be from a previously built Stylecraft home of similar design. Actual options, colors, and selections may vary. Contact us for details! Dreaming of a modern farmhouse or craftsman style home with many desirable features? Look no further than The Burke. Inspired by Texas, The Burke is a member of Stylecraft's Heartland Series. This beautiful 4 bed, 3 bath home boasts a grand 19-foot ceiling upon entering. Walk further into an open-concept living room, dining area, and kitchen with plenty of room to host guests. With more than enough counter space, The Burke also offers a luxurious granite-topped kitchen island. Featuring a downstairs mother-in-law suite, an impressive amount of natural light, and an upstairs utility room, The Burke will be everything you've wished for.