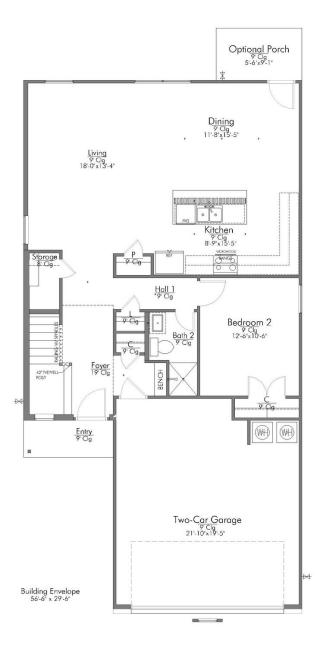

## QUESTIONS? get fast answers

Some images shown may be from a previously built Stylecraft home of similar design. Actual options, colors, and selections may vary. Contact us for details! Dreaming of a modern farmhouse or craftsman style home with many desirable features? Look no further than The Burke. Inspired by Texas, The Burke is a member of Stylecraft's Heartland Series. This beautiful 4 bed, 3 bath home boasts a grand 19-foot ceiling upon entering. Walk further into an open-concept living room, dining area, and kitchen with plenty of room to host guests. With more than enough counter space, The Burke also offers a luxurious granite-topped kitchen island. Featuring a downstairs mother-in-law suite, an impressive amount of natural light, and an upstairs utility room, The Burke will be everything you've wished for.