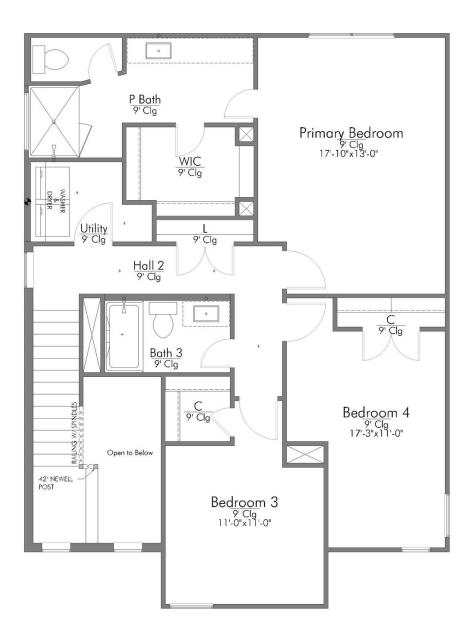

## QUESTIONS? get fast answers

Some images shown may be from a previously built Stylecraft home of similar design. Actual options, colors, and selections may vary. Contact us for details! Dreaming of a modern farmhouse or craftsman style home with many desirable features? Look no further than The Burke. Inspired by Texas, The Burke is a member of Stylecraft's Heartland Series. This beautiful 4 bed, 3 bath home boasts a grand 19-foot ceiling upon entering. Walk further into an open-concept living room, dining area, and kitchen with plenty of room to host guests. With more than enough counter space, The Burke also offers a luxurious granite-topped kitchen island. Featuring a downstairs mother-in-law suite, an impressive amount of natural light, and an upstairs utility room, The Burke will be everything you've wished for.