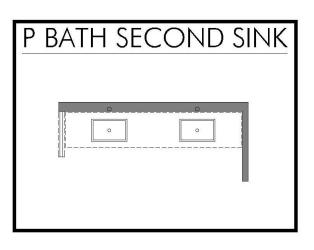

## QUESTIONS? get fast answers

Some images shown may be from a previously built Stylecraft home of similar design. Actual options, colors, and selections may vary. Contact us for details! Dreaming of a modern farmhouse or craftsman style home with many desirable features? Look no further than The Burke. Inspired by Texas, The Burke is a member of Stylecraft's Heartland Series. This beautiful 4 bed, 3 bath home boasts a grand 19-foot ceiling upon entering. Walk further into an open-concept living room, dining area, and kitchen with plenty of room to host guests. With more than enough counter space, The Burke also offers a luxurious granite-topped kitchen island. Featuring a downstairs mother-in-law suite, an impressive amount of natural light, and an upstairs utility room, The Burke will be everything you've wished for.