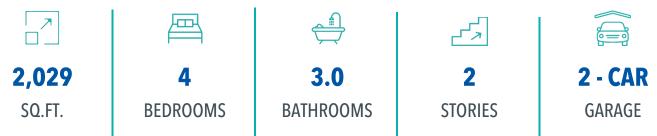

## QUESTIONS? get fast answers

Some images shown may be from a previously built Stylecraft home of similar design. Actual options, colors, and selections may vary. Contact us for details! Dreaming of a modern farmhouse or craftsman style home with many desirable features? Look no further than The Burke. Inspired by Texas, The Burke is a member of Stylecraft's Heartland Series. This beautiful 4 bed, 3 bath home boasts a grand 19-foot ceiling upon entering. Walk further into an open-concept living room, dining area, and kitchen with plenty of room to host guests. With more than enough counter space, The Burke also offers a luxurious granite-topped kitchen island. Featuring a downstairs mother-in-law suite, an impressive amount of natural light, and an upstairs utility room, The Burke will be everything you've wished for.