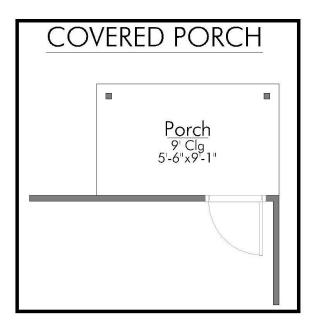

## QUESTIONS? get fast answers

Some images shown may be from a previously built Stylecraft home of similar design. Actual options, colors, and selections may vary. Contact us for details! Dreaming of a modern farmhouse or craftsman style home with many desirable features? Look no further than The Burke. Inspired by Texas, The Burke is a member of Stylecraft's Heartland Series. This beautiful 4 bed, 3 bath home boasts a grand 19-foot ceiling upon entering. Walk further into an open-concept living room, dining area, and kitchen with plenty of room to host guests. With more than enough counter space, The Burke also offers a luxurious granite-topped kitchen island. Featuring a downstairs mother-in-law suite, an impressive amount of natural light, and an upstairs utility room, The Burke will be everything you've wished for.