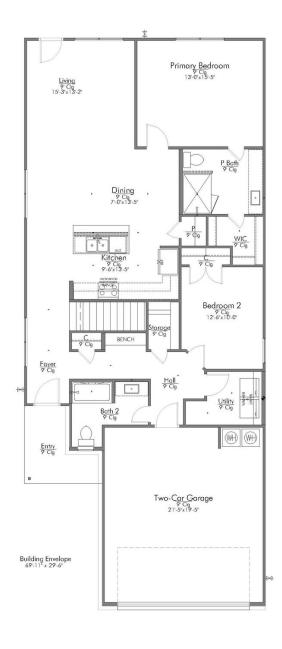

1,953

SQ.FT.

4

**BEDROOMS** 

3.0

**BATHROOMS** 

2

**STORIES** 

2 - CAR

**GARAGE** 

Some images shown may be from a previously built Stylecraft home of similar design. Actual options, colors, and selections may vary. Contact us for details!

There is no doubt that you will fall in love with The Garrison! Similar to the other floorplans in The Heartland Series, The Garrison was named after a Texas city and the façade was inspired by the popular modern farmhouse and craftsman style home. This 3 bedroom, 3 bathroom home has an option to add a 4th bedroom upstairs. This two-story home features a nice-sized utility room, plenty of room to entertain guests in the common area, and thoughtfully placed windows to allow natural light to pour in. Perfectly crafted with desirable features in mind, you will be completely at home in The Garrison!