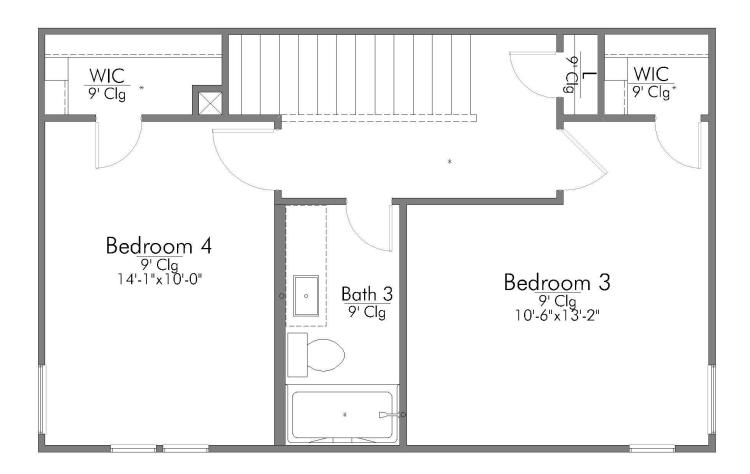

1,953

SQ.FT.

4

**BEDROOMS** 

3.0

**BATHROOMS** 

2

**STORIES** 

2 - CAR

**GARAGE** 

Some images shown may be from a previously built Stylecraft home of similar design. Actual options, colors, and selections may vary. Contact us for details!

There is no doubt that you will fall in love with The Garrison! Similar to the other floorplans in The Heartland Series, The Garrison was named after a Texas city and the façade was inspired by the popular modern farmhouse and craftsman style home. This 3 bedroom, 3 bathroom home has an option to add a 4th bedroom upstairs. This two-story home features a nice-sized utility room, plenty of room to entertain guests in the common area, and thoughtfully placed windows to allow natural light to pour in. Perfectly crafted with desirable features in mind, you will be completely at home in The Garrison!