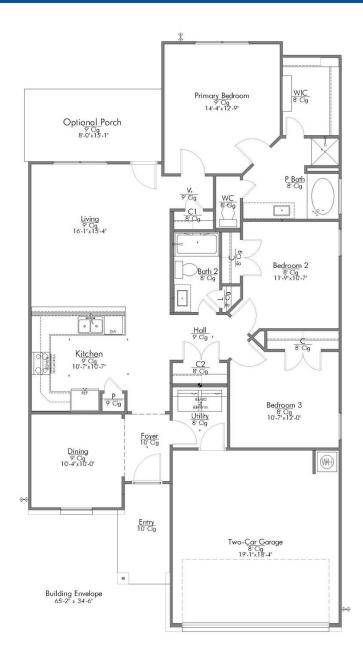

## **THE 1443**

1,447

SQ.FT.

3

**BEDROOMS** 

2.0

**BATHROOMS** 

1

**STORIES** 

2 - CAR

**GARAGE** 

Some images shown may be from a previously built Stylecraft home of similar design. Actual options, colors, and selections may vary. Contact us for details!

Upon entering this exceptional floor plan, you're immediately greeted with a formal dining room. Walking into the open-concept kitchen and living room, you'll be stunned by the amount of space you have to gather. This three-bedroom, two bath home has perfectly placed windows in the living room, primary bedroom, and dining room, crafting a home that is filled with natural light and charm. Granite countertops throughout and large walk-in primary closet top it all off and make this home exceptional.