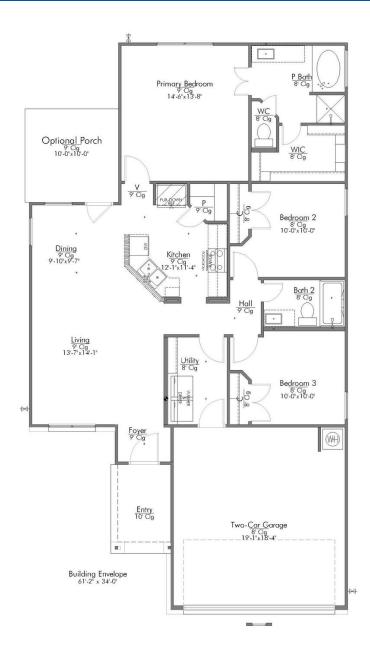

1,266

SQ.FT.

3

BEDROOMS

2.0

**BATHROOMS** 

1

**STORIES** 

**2 - CAR** 

**GARAGE** 

Some images shown may be from a previously built Stylecraft home of similar design. Actual options, colors, and selections may vary. Contact us for details!

This home is one of our most popular floor plans, and for good reason! We love the way the corner kitchen looks out into the open concept living room and dining area, giving you the opportunity to feel connected with those in your home. We've maximized your space to give everyone in your family ample room. From your vast walk-in closet in the primary bedroom, and a separate garden tub and shower, to the large cabinet and granite countertop in the utility room, this home is luxurious without an enormous price tag.