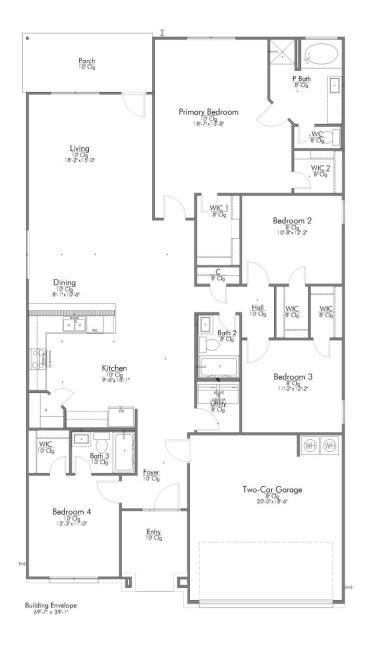

## S-2082

Some images shown may be from a previously built Stylecraft home of similar design. Actual options, colors, and selections may vary. Contact us for details!

This 4 bedroom, 3 bath home is exactly what you've been looking for. It's the perfect home for a multigenerational family, those looking for a private space for guests, or added privacy for one of your children. With walk-in closets in every bedroom and dual walk-in closets in the primary, you won't run out of storage space. Walk into your open concept living area, where you'll have more than enough room to cuddle up or host all of your friends and family.