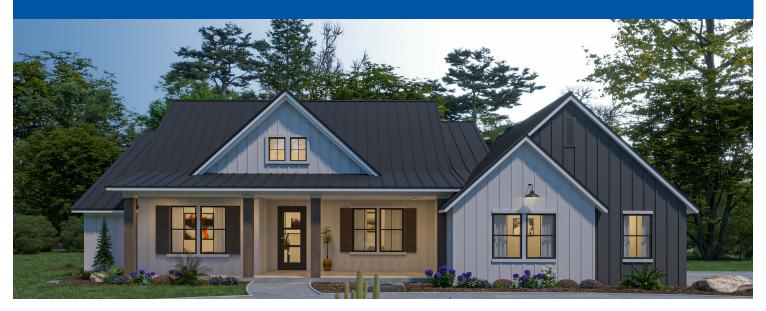

## **AMARILLO**

2,557

SQ.FT.

四

3

**BEDROOMS** 

2.5

**BATHROOMS** 

<del>ر</del> کے ۔

1

**STORIES** 

2 - CAR

**GARAGE** 

Some images shown may be from a previously built Stylecraft home of similar design. Actual options, colors, and selections may vary. Contact us for details!

Step into our inviting Amarillo floor plan, where the kitchen island stands as a symbol of gathering, seamlessly blending with the open living space to foster connection and conversation.

Here, culinary creativity flourishes, and a cozy breakfast nook invites you to savor leisurely moments. Journeying further, you'll discover the sanctuary of the primary bedroom. The expansive walk-in closet gracefully connects to a spacious utility room, offering practicality without sacrificing style. The Amarillo boasts a versatile flex room, awaiting your personal touch.