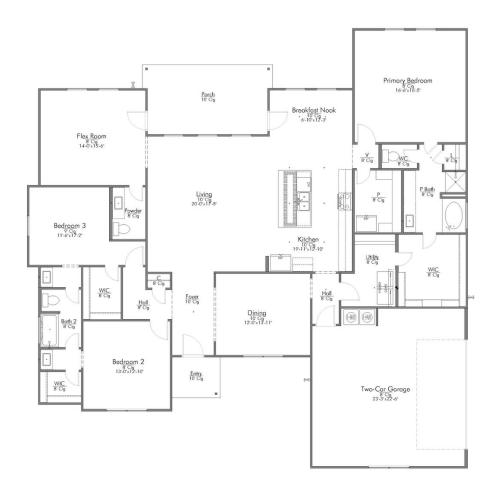

Step into our inviting Amarillo floor plan, where the kitchen island stands as a symbol of gathering, seamlessly blending with the open living space to foster connection and conversation.

Here, culinary creativity flourishes, and a cozy breakfast nook invites you to savor leisurely moments. Journeying further, you'll discover the sanctuary of the primary bedroom. The expansive walk-in closet gracefully connects to a spacious utility room, offering practicality without sacrificing style. The Amarillo boasts a versatile flex room, awaiting your personal touch.

Whether it's a tranquil retreat or a vibrant entertaining space, the flex room effortlessly transitions to the